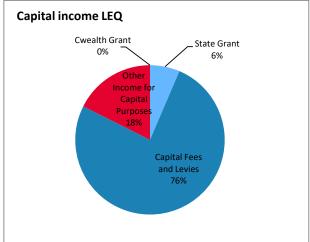

# Financial Data as at 31st December 2023

|                                       | LEQ            | LESNW       | LEVNT       | National    |  |  |  |  |
|---------------------------------------|----------------|-------------|-------------|-------------|--|--|--|--|
|                                       |                |             |             |             |  |  |  |  |
| A. INCOME FOR RECURRENT PURPOSES      | (Tuition only) |             |             |             |  |  |  |  |
| Private Income (fees and other)       | 146,967,944    | 108,677,452 | 68,988,086  | 324,633,482 |  |  |  |  |
| State Govt Recurrent Grants           | 56,031,286     | 48,183,403  | 21,614,794  | 125,829,483 |  |  |  |  |
| Cwealth General Recurrent             | 216,890,542    | 193,810,407 | 101,521,355 | 512,222,304 |  |  |  |  |
| Total Recurrent Income                | 419,889,772    | 350,671,262 | 192,124,235 | 962,685,269 |  |  |  |  |
|                                       |                |             |             |             |  |  |  |  |
| B. INCOME FOR CAPITAL PURPOSES        |                |             |             |             |  |  |  |  |
| Commonwealth Grant                    | 9,900          | 810,468     | 1,469,412   | 2,289,780   |  |  |  |  |
| State Grant                           | 5,055,243      | 2,232,561   | 3,500,858   | 10,788,662  |  |  |  |  |
| Capital Fees and Levies               | 59,698,368     | 7,299,911   | -           | 66,998,279  |  |  |  |  |
| Other Income for Capital Purposes     | 13,840,757     | 2,685,050   | 311,484     | 16,837,291  |  |  |  |  |
| Total Capital Income                  | 78,604,268     | 13,027,990  | 5,281,754   | 96,914,012  |  |  |  |  |
| A EVENUETURE FOR REQUIREMENT RUPROPER |                |             |             |             |  |  |  |  |
| C. EXPENDITURE FOR RECURRENT PURPOSES |                |             |             |             |  |  |  |  |
| Total Recurrent Expenditure           | 438,788,793    | 331,130,505 | 174,247,728 | 944,167,026 |  |  |  |  |
| D. EXPENDITURE ON CAPITAL             |                |             |             |             |  |  |  |  |
| Total Capital Expenditure             | 88,725,710     | 56,181,660  | 49,990,722  | 194,898,091 |  |  |  |  |
| Total Capital Expolation              | 00,120,110     | 00,101,000  | 10,000,722  | 101,000,001 |  |  |  |  |
| E. LOANS                              |                |             |             |             |  |  |  |  |
| Opening Balance                       | 114,496,334    | 137,728,042 | 84,577,786  | 336,802,162 |  |  |  |  |
| Closing Balance                       | 121,227,069    | 145,325,590 | 104,973,449 | 371,526,108 |  |  |  |  |

#### Financial Data as at 31 December 2023 (Capital purposes)