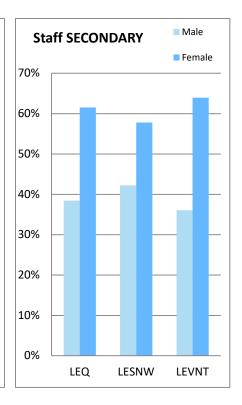

| 1     | 0                             |
| New South Wales    | 3       | 1         | 0                       | 4     | 3                             |
|                    |         |           |                         |       |                               |
| Total              | 34      | 7         | 36                      | 77    | 58                            |

### **Enrolment by region as at Census 2024**







## **Enrolment by religion**







## **Enrolment by region and religion**







## **Enrolment by region and religion**



















### Staff by region as at Census 2024







## Staff by religion







## Staff by region and religion







### Staff by region and religion



















# Staff by gender







# Staff by gender and region







#### **TRENDS Enrolments 1983 - 2024 National**







# **TRENDS Teaching Staff 1983 - 2024 National**







# **Benchmarks**





# Financial Data as at 31st December 2023

|                                       | LEQ            | LESNW       | LEVNT       | National    |  |  |  |  |
|---------------------------------------|----------------|-------------|-------------|-------------|--|--|--|--|
|                                       |                |             |             |             |  |  |  |  |
| A. INCOME FOR RECURRENT PURPOSES      | (Tuition only) |             |             |             |  |  |  |  |
| Private Income (fees and other)       | 146,967,944    | 108,677,452 | 68,988,086  | 324,633,482 |  |  |  |  |
| State Govt Recurrent Grants           | 56,031,286