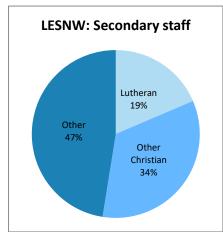

|
| Tasmania           | 0       | 0         | 1                       | 1     | 0                             |
| New South Wales    | 3       | 1         | 0                       | 4     | 3                             |
|                    |         |           |                         |       |                               |
| Total              | 34      | 7         | 36                      | 77    | 58                            |

### **Enrolment by region as at Census 2024**







## **Enrolment by religion**







## **Enrolment by region and religion**







## **Enrolment by region and religion**



















### Staff by region as at Census 2024







## Staff by religion







## Staff by region and religion







### Staff by region and religion



















# Staff by gender







# Staff by gender and region







#### **TRENDS Enrolments 1983 - 2024 National**







# **TRENDS Teaching Staff 1983 - 2024 National**







# **Benchmarks**





# Financial Data as at 31st December 2023

|                                       | LEQ            | LESNW       | LEVNT       | National    |  |  |  |  |
|---------------------------------------|----------------|-------------|-------------|-------------|--|--|--|--|
|                                       |                |             |             |             |  |  |  |  |
| A. INCOME FOR RECURRENT PURPOSES      | (Tuition only) |             |             |             |  |  |  |  |
| Private Income (fees and other)       | 146,967,944    | 108,677,452 | 68,988,086  | 324,633,482 |  |