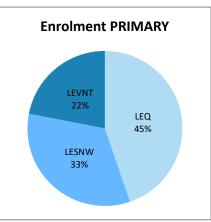

| 0         | 1                       | 1     | 1                             |
| Queensland         | 8       | 1         | 17                      | 26    | 30                            |
| Victoria           | 5       | 1         | 8                       | 14    | 4                             |
| Tasmania           | 0       | 0         | 1                       | 1     | 0                             |
| New South Wales    | 3       | 1         | 0                       | 4     | 3                             |
|                    |         |           |                         |       |                               |
| Total              | 34      | 7         | 36                      | 77    | 58                            |

### **Enrolment by region as at Census 2024**







## **Enrolment by religion**







## **Enrolment by region and religion**







## **Enrolment by region and religion**



















### Staff by region as at Census 2024







## Staff by religion







## Staff by region and religion







### Staff by region and religion



















# Staff by gender







# Staff by gender and region







#### **TRENDS Enrolments 1983 - 2024 National**







# **TRENDS Teaching Staff 1983 - 2024 National**







# **Benchmarks**





# Financial Data as at 31st December 2023

|                                       | LEQ            | LESNW       | LEVNT       | National    |  |  |  |  |
|---------------------------------------|----------------|-------------|-------------|-------------|--|--|--|--|
|