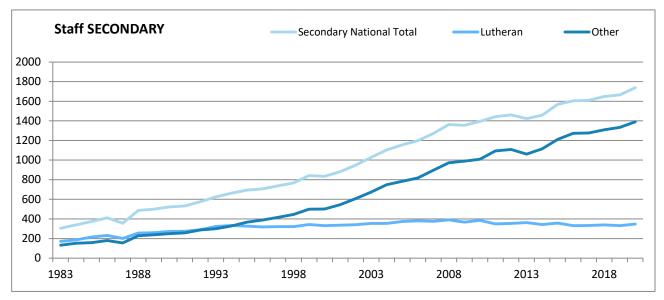

| 4     | 3                             |
|                    |         |           |                         |       |                               |
| Total              | 34      | 7         | 36                      | 77    | 58                            |

### **Enrolment by region as at Census 2024**







## **Enrolment by religion**







## **Enrolment by region and religion**







## **Enrolment by region and religion**



















### Staff by region as at Census 2024







## Staff by religion







## Staff by region and religion







### Staff by region and religion



















# Staff by gender







# Staff by gender and region







#### **TRENDS Enrolments 1983 - 2024 National**







# **TRENDS Teaching Staff 1983 - 2024 National**







# **Benchmarks**





# Financial Data as at 31st December 2023

|                                       | LEQ            | LESNW       | LEVNT       | National    |  |  |  |  |
|---------------------------------------|----------------|-------------|-------------|-------------|--|--|--|--|
|                                       |                |             |             |             |  |  |  |  |
| A. INCOME FOR RECURRENT PURPOSES      | (Tuition only) |             |             |             |  |  |  |  |
| Private Income (fees and other)       | 146,967,944    | 108,677,452 | 68,988,086  | 324,633,482 |  |  |  |  |
| State Govt Recurrent Grants           | 56,031,286     | 48,183,403  | 21,614,794  | 125,829,483 |  |  |  |  |
| Cwealth General Recurrent             | 216,890,542