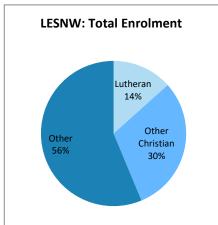

| 26    | 30                            |
| Victoria           | 5       | 1         | 8                       | 14    | 4                             |
| Tasmania           | 0       | 0         | 1                       | 1     | 0                             |
| New South Wales    | 3       | 1         | 0                       | 4     | 3                             |
|                    |         |           |                         |       |                               |
| Total              | 34      | 7         | 36                      | 77    | 58                            |

### **Enrolment by region as at Census 2024**







## **Enrolment by religion**







## **Enrolment by region and religion**







## **Enrolment by region and religion**



















### Staff by region as at Census 2024







## Staff by religion







## Staff by region and religion







### Staff by region and religion



















# Staff by gender







# Staff by gender and region







#### **TRENDS Enrolments 1983 - 2024 National**







# **TRENDS Teaching Staff 1983 - 2024 National**







# **Benchmarks**





# Financial Data as at 31st December 2023

|                                       | LEQ            | LESNW       | LEVNT       | National    |  |  |  |  |
|---------------------------------------|----------------|-------------|-------------|-------------|--|--|--|--|
|                                       |                |             |             |             |  |  |  |  |
| A. INCOME FOR RECURRENT PURPOSES      | (Tuiti