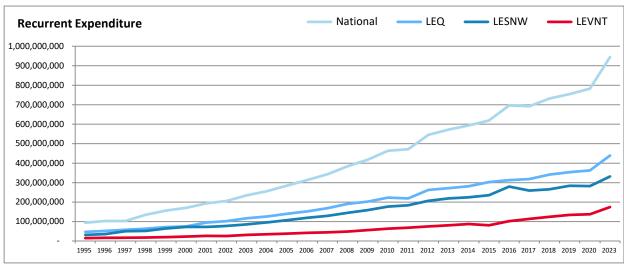

#### Financial Data TRENDS 1995-2023

Note: 2010 figures include BER expenditure