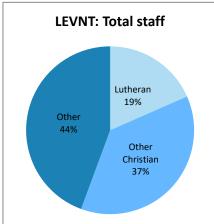

|
| Tasmania           | 0       | 0         | 1                       | 1     | 0                             |
| New South Wales    | 3       | 1         | 0                       | 4     | 3                             |
|                    |         |           |                         |       |                               |
| Total              | 34      | 7         | 36                      | 77    | 58                            |

### **Enrolment by region as at Census 2024**







## **Enrolment by religion**







## **Enrolment by region and religion**







## **Enrolment by region and religion**



















### Staff by region as at Census 2024







## Staff by religion







## Staff by region and religion







### Staff by region and religion



















# Staff by gender







# Staff by gender and region







#### **TRENDS Enrolments 1983 - 2024 National**







# **TRENDS Teaching Staff 1983 - 2024 National**







# **Benchmarks**





# Financial Data as at 31st December 2023

|                                       | LEQ            | LESNW       | LEVNT       | National    |  |  |  |  |
|---------------------------------------|----------------|-------------|-------------|-------------|--|--|--|--|
|                                       |                |             |             |             |  |  |  |  |
| A. INCOME FOR RECURRENT PURPOSES      | (Tuition only) |             |             |             |  |  |  |  |
| Private Income (fees and other)       | 146,967,944    | 108,677,452 | 68,988,086  | 324,633,482 |  |