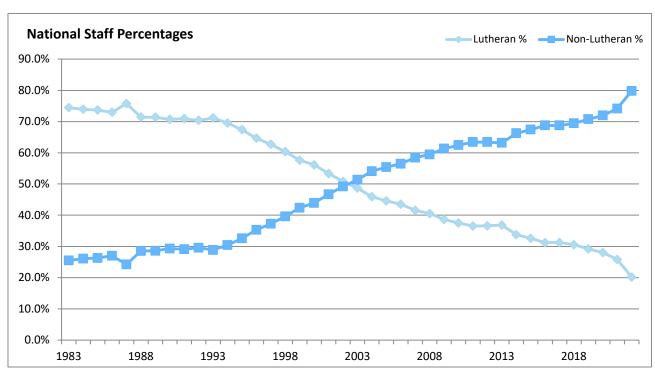

|
|                    |         |           |                         |       |                               |
| Total              | 34      | 7         | 36                      | 77    | 58                            |

### **Enrolment by region as at Census 2024**







## **Enrolment by religion**







## **Enrolment by region and religion**







## **Enrolment by region and religion**



















### Staff by region as at Census 2024







## Staff by religion







## Staff by region and religion







### Staff by region and religion



















# Staff by gender







# Staff by gender and region







#### **TRENDS Enrolments 1983 - 2024 National**







# **TRENDS Teaching Staff 1983 - 2024 National**







# **Benchmarks**





# Financial Data as at 31st December 2023

|                                       | LEQ            | LESNW       | LEVNT       | National    |  |  |  |  |
|---------------------------------------|----------------|-------------|-------------|-------------|--|--|--|--|
|                                       |                |             |             |             |  |  |  |  |
| A. INCOME FOR RECURRENT PURPOSES      | (Tuition only) |             |             |             |  |  |  |  |
| Private Income (fees and other)       | 146,967,944    | 108,677,452 | 68,988,086  | 324,633,482 |  |  |  |  |
| State Govt Recurrent Grants           | 56,031,286     | 48,183,403  | 21,614,794  | 125,829,483 |  |  |  |  |
| Cwealth General Recurrent             | 216,890,542    | 193,810,407 | 101,