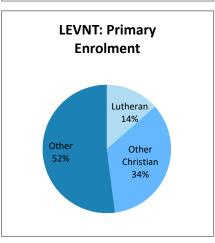

| 26    | 30                            |
| Victoria           | 5       | 1         | 8                       | 14    | 4                             |
| Tasmania           | 0       | 0         | 1                       | 1     | 0                             |
| New South Wales    | 3       | 1         | 0                       | 4     | 3                             |
|                    |         |           |                         |       |                               |
| Total              | 34      | 7         | 36                      | 77    | 58                            |

### **Enrolment by region as at Census 2024**







## **Enrolment by religion**







## **Enrolment by region and religion**







## **Enrolment by region and religion**



















### Staff by region as at Census 2024







## Staff by religion







## Staff by region and religion







### Staff by region and religion



















# Staff by gender







# Staff by gender and region







#### **TRENDS Enrolments 1983 - 2024 National**







# **TRENDS Teaching Staff 1983 - 2024 National**







# **Benchmarks**





# Financial Data as at 31st December 2023

|                                       | LEQ            | LESNW       | LEVNT       | National    |  |  |  |  |
|---------------------------------------|----------------|-------------|-------------|-------------|--|--|--|--|
|                                       |                |             |             |             |  |  |  |  |
| A. INCOME FOR RECURRENT PURPOSES      | (Tuition only)