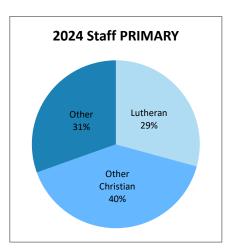

| 5       | 1         | 8                       | 14    | 4                             |
| Tasmania           | 0       | 0         | 1                       | 1     | 0                             |
| New South Wales    | 3       | 1         | 0                       | 4     | 3                             |
|                    |         |           |                         |       |                               |
| Total              | 34      | 7         | 36                      | 77    | 58                            |

### **Enrolment by region as at Census 2024**







## **Enrolment by religion**







## **Enrolment by region and religion**







## **Enrolment by region and religion**



















### Staff by region as at Census 2024







## Staff by religion







## Staff by region and religion







### Staff by region and religion



















# Staff by gender







# Staff by gender and region







#### **TRENDS Enrolments 1983 - 2024 National**







# **TRENDS Teaching Staff 1983 - 2024 National**







# **Benchmarks**





# Financial Data as at 31st December 2023

|                                       | LEQ            | LESNW       | LEVNT       | National    |  |  |  |  |
|---------------------------------------|----------------|-------------|-------------|-------------|--|--|--|--|
|                                       |                |             |             |             |  |  |  |  |
| A. INCOME FOR RECURRENT PURPOSES      | (Tuition only) |             |             |             |  |  |  |  |
| Private Income