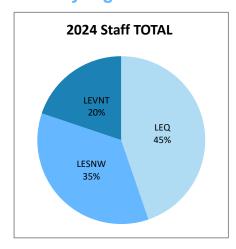

|
| Victoria           | 5       | 1         | 8                       | 14    | 4                             |
| Tasmania           | 0       | 0         | 1                       | 1     | 0                             |
| New South Wales    | 3       | 1         | 0                       | 4     | 3                             |
|                    |         |           |                         |       |                               |
| Total              | 34      | 7         | 36                      | 77    | 58                            |

### **Enrolment by region as at Census 2024**







## **Enrolment by religion**







## **Enrolment by region and religion**







## **Enrolment by region and religion**



















### Staff by region as at Census 2024







## Staff by religion







## Staff by region and religion







### Staff by region and religion



















# Staff by gender







# Staff by gender and region







#### **TRENDS Enrolments 1983 - 2024 National**







# **TRENDS Teaching Staff 1983 - 2024 National**







# **Benchmarks**





# Financial Data as at 31st December 2023

|                                       | LEQ            | LESNW       | LEVNT       | National    |  |  |  |  |
|---------------------------------------|----------------|-------------|-------------|-------------|--|--|--|--|
|                                       |                |             |             |             |  |  |  |  |
| A. INCOME FOR RECURRENT PURPOSES      | (Tuition only) |             |             |