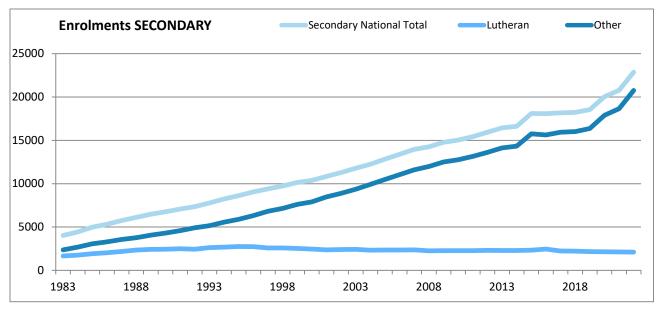

outh Wales    | 3       | 1         | 0                       | 4     | 3                             |
|                    |         |           |                         |       |                               |
| Total              | 34      | 7         | 36                      | 77    | 58                            |

### **Enrolment by region as at Census 2024**







## **Enrolment by religion**







## **Enrolment by region and religion**







## **Enrolment by region and religion**



















### Staff by region as at Census 2024







## Staff by religion







## Staff by region and religion







### Staff by region and religion



















# Staff by gender







# Staff by gender and region







#### **TRENDS Enrolments 1983 - 2024 National**







# **TRENDS Teaching Staff 1983 - 2024 National**







# **Benchmarks**





# Financial Data as at 31st December 2023

|                                       | LEQ            | LESNW       | LEVNT       | National    |  |  |  |  |
|---------------------------------------|----------------|-------------|-------------|-------------|--|--|--|--|
|                                       |                |             |             |             |  |  |  |  |
| A. INCOME FOR RECURRENT PURPOSES      | (Tuition only) |             |             |             |  |  |  |  |
| Private Income (fees and other)       | 146,967,944    | 108,677,452 | 68,988,086  | 324,633,482 |  |  |  |  |
| State Govt Recurrent Grants           | 56,031,286     | 48,183,403  | 21,614,794  | 125,829,483 |  |  |  |  |