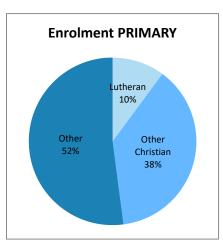

| 1     | 1                             |
| Queensland         | 8       | 1         | 17                      | 26    | 30                            |
| Victoria           | 5       | 1         | 8                       | 14    | 4                             |
| Tasmania           | 0       | 0         | 1                       | 1     | 0                             |
| New South Wales    | 3       | 1         | 0                       | 4     | 3                             |
|                    |         |           |                         |       |                               |
| Total              | 34      | 7         | 36                      | 77    | 58                            |

### **Enrolment by region as at Census 2024**







## **Enrolment by religion**







## **Enrolment by region and religion**







## **Enrolment by region and religion**



















### Staff by region as at Census 2024







## Staff by religion







## Staff by region and religion







### Staff by region and religion



















# Staff by gender







# Staff by gender and region







#### **TRENDS Enrolments 1983 - 2024 National**







# **TRENDS Teaching Staff 1983 - 2024 National**







# **Benchmarks**





# Financial Data as at 31st December 2023

|                                       | LEQ            | LESNW       | LEVNT       | National    |  |  |  |  |
|---------------------------------------|----------------|-------------|-------------|-------------|--|--|--|--|
|                                       |                |