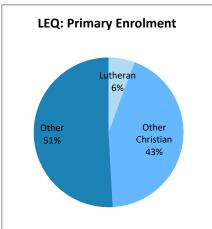

7                      | 26    | 30                            |
| Victoria           | 5       | 1         | 8                       | 14    | 4                             |
| Tasmania           | 0       | 0         | 1                       | 1     | 0                             |
| New South Wales    | 3       | 1         | 0                       | 4     | 3                             |
|                    |         |           |                         |       |                               |
| Total              | 34      | 7         | 36                      | 77    | 58                            |

### **Enrolment by region as at Census 2024**







## **Enrolment by religion**







## **Enrolment by region and religion**







## **Enrolment by region and religion**



















### Staff by region as at Census 2024







## Staff by religion







## Staff by region and religion







### Staff by region and religion



















# Staff by gender







# Staff by gender and region







#### **TRENDS Enrolments 1983 - 2024 National**







# **TRENDS Teaching Staff 1983 - 2024 National**







# **Benchmarks**





# Financial Data as at 31st December 2023

|                                       | LEQ            | LESNW       | LEVNT       | National    |  |  |  |  |
|---------------------------------------|----------------|-------------|-------------|-------------|--|--|--|--|
|                                       |                |             |             |             |  |  |  |  |
| A. INCOME FOR RECURRENT PURPOSES      | (T