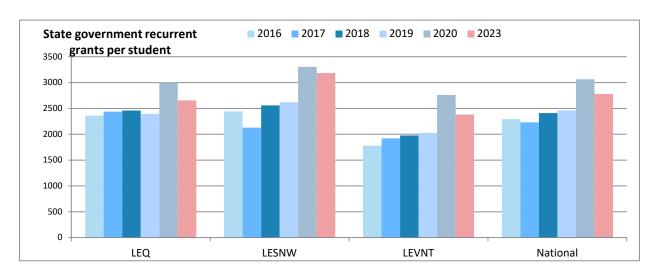

Capital Expolation              | 00,120,110     | 00,101,000  | 10,000,722  | 101,000,001 |  |  |  |  |
| E. LOANS                              |                |             |             |             |  |  |  |  |
| Opening Balance                       | 114,496,334    | 137,728,042 | 84,577,786  | 336,802,162 |  |  |  |  |
| Closing Balance                       | 121,227,069    | 145,325,590 | 104,973,449 | 371,526,108 |  |  |  |  |

#### Financial Data as at 31 December 2023 (Recurrent)











#### Financial Data as at 31 December 2023 (Capital purposes)











#### Financial Data as at 31 December 2023 (Loans)





#### Financial Data TRENDS 1995-2023





Note: 2010 figures include BER expenditure

#### Financial Data TRENDS 1995-2023





#### **Benchmarks**