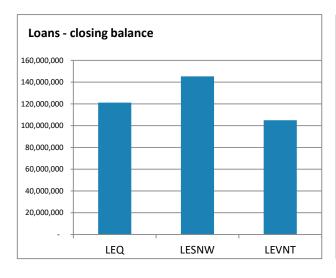

|             |             |  |  |  |  |
| Total Capital Expenditure             | 88,725,710     | 56,181,660  | 49,990,722  | 194,898,091 |  |  |  |  |
| Total Capital Expolation              | 00,120,110     | 00,101,000  | 10,000,722  | 101,000,001 |  |  |  |  |
| E. LOANS                              |                |             |             |             |  |  |  |  |
| Opening Balance                       | 114,496,334    | 137,728,042 | 84,577,786  | 336,802,162 |  |  |  |  |
| Closing Balance                       | 121,227,069    | 145,325,590 | 104,973,449 | 371,526,108 |  |  |  |  |

#### Financial Data as at 31 December 2023 (Recurrent)











#### Financial Data as at 31 December 2023 (Capital purposes)











#### Financial Data as at 31 December 2023 (Loans)





#### Financial Data TRENDS 1995-2023





Note: 2010 figures include BER expenditure

#### Financial Data TRENDS 1995-2023





#### **Benchmarks**