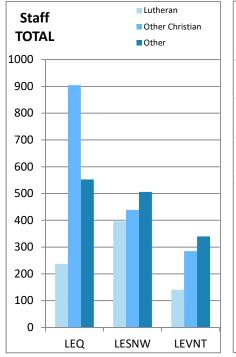

| 14    | 4                             |
| Tasmania           | 0       | 0         | 1                       | 1     | 0                             |
| New South Wales    | 3       | 1         | 0                       | 4     | 3                             |
|                    |         |           |                         |       |                               |
| Total              | 34      | 7         | 36                      | 77    | 58                            |

### **Enrolment by region as at Census 2024**







## **Enrolment by religion**







## **Enrolment by region and religion**







## **Enrolment by region and religion**



















### Staff by region as at Census 2024







## Staff by religion







## Staff by region and religion







### Staff by region and religion



















# Staff by gender







# Staff by gender and region







#### **TRENDS Enrolments 1983 - 2024 National**







# **TRENDS Teaching Staff 1983 - 2024 National**







# **Benchmarks**





# Financial Data as at 31st December 2023

|                                       | LEQ            | LESNW       | LEVNT       | National    |  |  |  |  |
|---------------------------------------|----------------|-------------|-------------|-------------|--|--|--|--|
|                                       |                |             |             |             |  |  |  |  |
| A. INCOME FOR RECURRENT PURPOSES      | (Tuition only) |             |             |             |  |  |  |  |
| Private Income (fees and other)       | 146,967,944