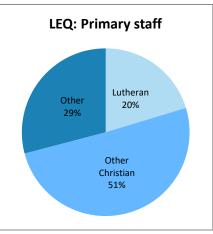

|
| Tasmania           | 0       | 0         | 1                       | 1     | 0                             |
| New South Wales    | 3       | 1         | 0                       | 4     | 3                             |
|                    |         |           |                         |       |                               |
| Total              | 34      | 7         | 36                      | 77    | 58                            |

### **Enrolment by region as at Census 2024**







## **Enrolment by religion**







## **Enrolment by region and religion**







## **Enrolment by region and religion**



















### Staff by region as at Census 2024







## Staff by religion







## Staff by region and religion







### Staff by region and religion



















# Staff by gender







# Staff by gender and region







#### **TRENDS Enrolments 1983 - 2024 National**







# **TRENDS Teaching Staff 1983 - 2024 National**







# **Benchmarks**





# Financial Data as at 31st December 2023

|                                       | LEQ            | LESNW       | LEVNT       | National    |  |  |  |  |
|---------------------------------------|----------------|-------------|-------------|-------------|--|--|--|--|
|                                       |                |             |             |             |  |  |  |  |
| A. INCOME FOR RECURRENT PURPOSES      | (Tuition only) |             |             |             |  |  |  |  |
| Private Income (fees and other)       | 146,967,944    | 108,677,452 | 68,988,086  | 324,633,