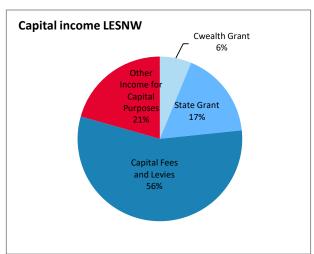

# Financial Data as at 31st December 2023

|                                       | LEQ            | LESNW       | LEVNT       | National    |  |  |  |  |
|---------------------------------------|----------------|-------------|-------------|-------------|--|--|--|--|
|                                       |                |             |             |             |  |  |  |  |
| A. INCOME FOR RECURRENT PURPOSES      | (Tuition only) |             |             |             |  |  |  |  |
| Private Income (fees and other)       | 146,967,944    | 108,677,452 | 68,988,086  | 324,633,482 |  |  |  |  |
| State Govt Recurrent Grants           | 56,031,286     | 48,183,403  | 21,614,794  | 125,829,483 |  |  |  |  |
| Cwealth General Recurrent             | 216,890,542    | 193,810,407 | 101,521,355 | 512,222,304 |  |  |  |  |
| Total Recurrent Income                | 419,889,772    | 350,671,262 | 192,124,235 | 962,685,269 |  |  |  |  |
|                                       |                |             |             |             |  |  |  |  |
| B. INCOME FOR CAPITAL PURPOSES        |                |             |             |             |  |  |  |  |
| Commonwealth Grant                    | 9,900          | 810,468     | 1,469,412   | 2,289,780   |  |  |  |  |
| State Grant                           | 5,055,243      | 2,232,561   | 3,500,858   | 10,788,662  |  |  |  |  |
| Capital Fees and Levies               | 59,698,368     | 7,299,911   | -           | 66,998,279  |  |  |  |  |
| Other Income for Capital Purposes     | 13,840,757     | 2,685,050   | 311,484     | 16,837,291  |  |  |  |  |
| Total Capital Income                  | 78,604,268     | 13,027,990  | 5,281,754   | 96,914,012  |  |  |  |  |
| A EVENUETURE FOR REQUIREMENT RUPROPER |                |             |             |             |  |  |  |  |
| C. EXPENDITURE FOR RECURRENT PURPOSES |                |             |             |             |  |  |  |  |
| Total Recurrent Expenditure           | 438,788,793    | 331,130,505 | 174,247,728 | 944,167,026 |  |  |  |  |
| D. EXPENDITURE ON CAPITAL             |                |             |             |             |  |  |  |  |
| Total Capital Expenditure             | 88,725,710     | 56,181,660  | 49,990,722  | 194,898,091 |  |  |  |  |
| Total Capital Expolation              | 00,120,110     | 00,101,000  | 10,000,722  | 101,000,001 |  |  |  |  |
| E. LOANS                              |                |             |             |             |  |  |  |  |
| Opening Balance                       | 114,496,334    | 137,728,042 | 84,577,786  | 336,802,162 |  |  |  |  |
| Closing Balance                       | 121,227,069    | 145,325,590 | 104,973,449 | 371,526,108 |  |  |  |  |

#### Financial Data as at 31 December 2023 (Capital purposes)