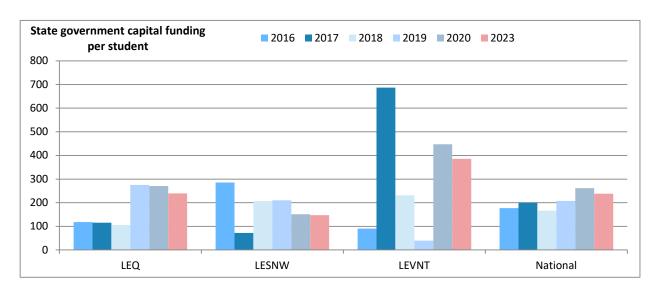

ital Expolation              | 00,120,110     | 00,101,000  | 10,000,722  | 101,000,001 |  |  |  |  |
| E. LOANS                              |                |             |             |             |  |  |  |  |
| Opening Balance                       | 114,496,334    | 137,728,042 | 84,577,786  | 336,802,162 |  |  |  |  |
| Closing Balance                       | 121,227,069    | 145,325,590 | 104,973,449 | 371,526,108 |  |  |  |  |

#### Financial Data as at 31 December 2023 (Recurrent)











#### Financial Data as at 31 December 2023 (Capital purposes)











#### Financial Data as at 31 December 2023 (Loans)





#### Financial Data TRENDS 1995-2023





Note: 2010 figures include BER expenditure

#### Financial Data TRENDS 1995-2023





#### **Benchmarks**