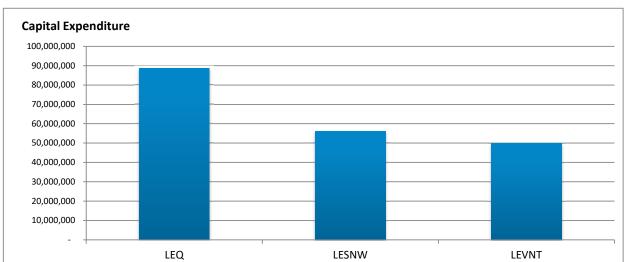

# Financial Data as at 31st December 2023

|                                       | LEQ            | LESNW       | LEVNT       | National    |  |  |  |  |
|---------------------------------------|----------------|-------------|-------------|-------------|--|--|--|--|
|                                       |                |             |             |             |  |  |  |  |
| A. INCOME FOR RECURRENT PURPOSES      | (Tuition only) |             |             |             |  |  |  |  |
| Private Income (fees and other)       | 146,967,944    | 108,677,452 | 68,988,086  | 324,633,482 |  |  |  |  |
| State Govt Recurrent Grants           | 56,031,286     | 48,183,403  | 21,614,794  | 125,829,483 |  |  |  |  |
| Cwealth General Recurrent             | 216,890,542    | 193,810,407 | 101,521,355 | 512,222,304 |  |  |  |  |
| Total Recurrent Income                | 419,889,772    | 350,671,262 | 192,124,235 | 962,685,269 |  |  |  |  |
|                                       |                |             |             |             |  |  |  |  |
| B. INCOME FOR CAPITAL PURPOSES        |                |             |             |             |  |  |  |  |
| Commonwealth Grant                    | 9,900          | 810,468     | 1,469,412   | 2,289,780   |  |  |  |  |
| State Grant                           | 5,055,243      | 2,232,561   | 3,500,858   | 10,788,662  |  |  |  |  |
| Capital Fees and Levies               | 59,698,368     | 7,299,911   | -           | 66,998,279  |  |  |  |  |
| Other Income for Capital Purposes     | 13,840,757     | 2,685,050   | 311,484     | 16,837,291  |  |  |  |  |
| Total Capital Income                  | 78,604,268     | 13,027,990  | 5,281,754   | 96,914,012  |  |  |  |  |
| A EVENUETURE FOR REQUIREMENT RUPROPER |                |             |             |             |  |  |  |  |
| C. EXPENDITURE FOR RECURRENT PURPOSES |                |             |             |             |  |  |  |  |
| Total Recurrent Expenditure           | 438,788,793    | 331,130,505 | 174,247,728 | 944,167,026 |  |  |  |  |
| D. EXPENDITURE ON CAPITAL             |                |             |             |             |  |  |  |  |
| Total Capital Expenditure             | 88,725,710     | 56,181,660  | 49,990,722  | 194,898,091 |  |  |  |  |
| Total Capital Expolation              | 00,120,110     | 00,101,000  | 10,000,722  | 101,000,001 |  |  |  |  |
| E. LOANS                              |                |             |             |             |  |  |  |  |
| Opening Balance                       | 114,496,334    | 137,728,042 | 84,577,786  | 336,802,162 |  |  |  |  |
| Closing Balance                       | 121,227,069    | 145,325,590 | 104,973,449 | 371,526,108 |  |  |  |  |

#### Financial Data as at 31 December 2023 (Capital purposes)