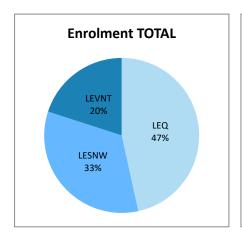

| 0         | 1                       | 1     | 1                             |
| Queensland         | 8       | 1         | 17                      | 26    | 30                            |
| Victoria           | 5       | 1         | 8                       | 14    | 4                             |
| Tasmania           | 0       | 0         | 1                       | 1     | 0                             |
| New South Wales    | 3       | 1         | 0                       | 4     | 3                             |
|                    |         |           |                         |       |                               |
| Total              | 34      | 7         | 36                      | 77    | 58                            |

### **Enrolment by region as at Census 2024**







## **Enrolment by religion**







## **Enrolment by region and religion**







## **Enrolment by region and religion**



















### Staff by region as at Census 2024







## Staff by religion







## Staff by region and religion







### Staff by region and religion



















# Staff by gender







# Staff by gender and region







#### **TRENDS Enrolments 1983 - 2024 National**







# **TRENDS Teaching Staff 1983 - 2024 National**







# **Benchmarks**





# Financial Data as at 31st December 2023

|                                       | LEQ            | LESNW       | LEVNT       | National    |  |  |  |  |
|---------------------------------------|----------------|-------------|-------------|-------------|--|--|--|--|
|