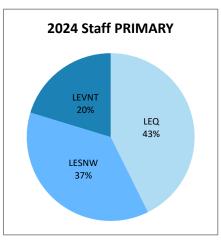

|
| Victoria           | 5       | 1         | 8                       | 14    | 4                             |
| Tasmania           | 0       | 0         | 1                       | 1     | 0                             |
| New South Wales    | 3       | 1         | 0                       | 4     | 3                             |
|                    |         |           |                         |       |                               |
| Total              | 34      | 7         | 36                      | 77    | 58                            |

### **Enrolment by region as at Census 2024**







## **Enrolment by religion**







## **Enrolment by region and religion**







## **Enrolment by region and religion**



















### Staff by region as at Census 2024







## Staff by religion







## Staff by region and religion







### Staff by region and religion



















# Staff by gender







# Staff by gender and region







#### **TRENDS Enrolments 1983 - 2024 National**







# **TRENDS Teaching Staff 1983 - 2024 National**







# **Benchmarks**





# Financial Data as at 31st December 2023

|                                       | LEQ            | LESNW       | LEVNT       | National    |  |  |  |  |
|---------------------------------------|----------------|-------------|-------------|-------------|--|--|--|--|
|                                       |                |             |             |             |  |  |  |  |
| A. INCOME FOR RECURRENT PURPOSES      | (Tuition only) |             |             |             |