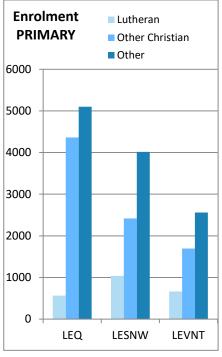

| Queensland         | 8       | 1         | 17                      | 26    | 30                            |
| Victoria           | 5       | 1         | 8                       | 14    | 4                             |
| Tasmania           | 0       | 0         | 1                       | 1     | 0                             |
| New South Wales    | 3       | 1         | 0                       | 4     | 3                             |
|                    |         |           |                         |       |                               |
| Total              | 34      | 7         | 36                      | 77    | 58                            |

### **Enrolment by region as at Census 2024**







## **Enrolment by religion**







## **Enrolment by region and religion**







## **Enrolment by region and religion**



















### Staff by region as at Census 2024







## Staff by religion







## Staff by region and religion







### Staff by region and religion



















# Staff by gender







# Staff by gender and region







#### **TRENDS Enrolments 1983 - 2024 National**







# **TRENDS Teaching Staff 1983 - 2024 National**







# **Benchmarks**





# Financial Data as at 31st December 2023

|                                       | LEQ            | LESNW       | LEVNT       | National    |  |  |  |  |
|---------------------------------------|----------------|-------------|-------------|-------------|--|--|--|--|
|                                       |                |             |             |             |  |  |  |