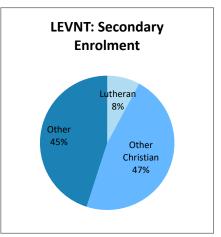

| 26    | 30                            |
| Victoria           | 5       | 1         | 8                       | 14    | 4                             |
| Tasmania           | 0       | 0         | 1                       | 1     | 0                             |
| New South Wales    | 3       | 1         | 0                       | 4     | 3                             |
|                    |         |           |                         |       |                               |
| Total              | 34      | 7         | 36                      | 77    | 58                            |

### **Enrolment by region as at Census 2024**







## **Enrolment by religion**







## **Enrolment by region and religion**







## **Enrolment by region and religion**



















### Staff by region as at Census 2024







## Staff by religion







## Staff by region and religion







### Staff by region and religion



















# Staff by gender







# Staff by gender and region







#### **TRENDS Enrolments 1983 - 2024 National**







# **TRENDS Teaching Staff 1983 - 2024 National**







# **Benchmarks**





# Financial Data as at 31st December 2023

|                                       | LEQ            | LESNW       | LEVNT       | National    |  |  |  |  |
|---------------------------------------|----------------|-------------|-------------|-------------|--|--|--|--|
|                                       |                |             |             |             |  |  |  |  |
| A. INCOME FOR RECURRENT PURPOSES      | (Tuition only) |