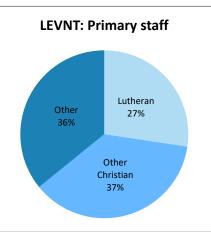

| Tasmania           | 0       | 0         | 1                       | 1     | 0                             |
| New South Wales    | 3       | 1         | 0                       | 4     | 3                             |
|                    |         |           |                         |       |                               |
| Total              | 34      | 7         | 36                      | 77    | 58                            |

### **Enrolment by region as at Census 2024**







## **Enrolment by religion**







## **Enrolment by region and religion**







## **Enrolment by region and religion**



















### Staff by region as at Census 2024







## Staff by religion







## Staff by region and religion







### Staff by region and religion



















# Staff by gender







# Staff by gender and region







#### **TRENDS Enrolments 1983 - 2024 National**







# **TRENDS Teaching Staff 1983 - 2024 National**







# **Benchmarks**





# Financial Data as at 31st December 2023

|                                       | LEQ            | LESNW       | LEVNT       | National    |  |  |  |  |
|---------------------------------------|----------------|-------------|-------------|-------------|--|--|--|--|
|                                       |                |             |             |             |  |  |  |  |
| A. INCOME FOR RECURRENT PURPOSES      | (Tuition only) |             |             |             |  |  |  |  |
| Private Income (fees and other)       | 146,967,944    | 108,677,452 | 68,988,086  | 324,633,482 |  |  |