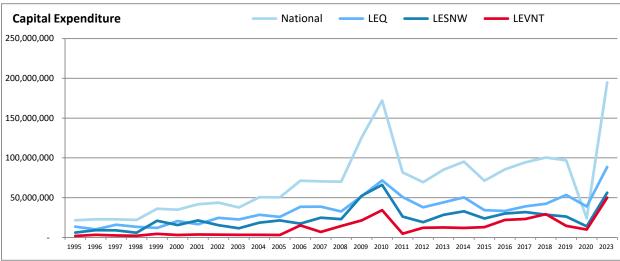

Total Capital Expenditure             | 88,725,710     | 56,181,660  | 49,990,722  | 194,898,091 |  |  |  |  |
| Total Capital Expolation              | 00,120,110     | 00,101,000  | 10,000,722  | 101,000,001 |  |  |  |  |
| E. LOANS                              |                |             |             |             |  |  |  |  |
| Opening Balance                       | 114,496,334    | 137,728,042 | 84,577,786  | 336,802,162 |  |  |  |  |
| Closing Balance                       | 121,227,069    | 145,325,590 | 104,973,449 | 371,526,108 |  |  |  |  |

#### Financial Data as at 31 December 2023 (Recurrent)











#### Financial Data as at 31 December 2023 (Capital purposes)











#### Financial Data as at 31 December 2023 (Loans)





#### Financial Data TRENDS 1995-2023





Note: 2010 figures include BER expenditure

#### Financial Data TRENDS 1995-2023





#### **Benchmarks**