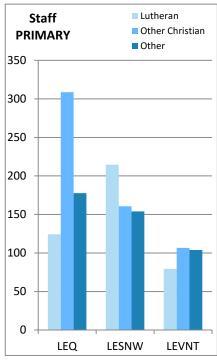

| 14    | 4                             |
| Tasmania           | 0       | 0         | 1                       | 1     | 0                             |
| New South Wales    | 3       | 1         | 0                       | 4     | 3                             |
|                    |         |           |                         |       |                               |
| Total              | 34      | 7         | 36                      | 77    | 58                            |

### **Enrolment by region as at Census 2024**







## **Enrolment by religion**







## **Enrolment by region and religion**







## **Enrolment by region and religion**



















### Staff by region as at Census 2024







## Staff by religion







## Staff by region and religion







### Staff by region and religion



















# Staff by gender







# Staff by gender and region







#### **TRENDS Enrolments 1983 - 2024 National**







# **TRENDS Teaching Staff 1983 - 2024 National**







# **Benchmarks**





# Financial Data as at 31st December 2023

|                                       | LEQ            | LESNW       | LEVNT       | National    |  |  |  |  |
|---------------------------------------|----------------|-------------|-------------|-------------|--|--|--|--|
|                                       |                |             |             |             |  |  |  |  |
| A. INCOME FOR RECURRENT PURPOSES      | (Tuition only) |             |             |             |  |  |  |  |
| Private Income (fees and other)       | 146,967,944