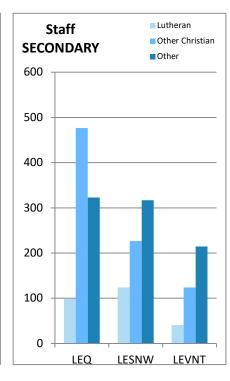

| 14    | 4                             |
| Tasmania           | 0       | 0         | 1                       | 1     | 0                             |
| New South Wales    | 3       | 1         | 0                       | 4     | 3                             |
|                    |         |           |                         |       |                               |
| Total              | 34      | 7         | 36                      | 77    | 58                            |

### **Enrolment by region as at Census 2024**







## **Enrolment by religion**







## **Enrolment by region and religion**







## **Enrolment by region and religion**



















### Staff by region as at Census 2024







## Staff by religion







## Staff by region and religion







### Staff by region and religion



















# Staff by gender







# Staff by gender and region







#### **TRENDS Enrolments 1983 - 2024 National**







# **TRENDS Teaching Staff 1983 - 2024 National**







# **Benchmarks**





# Financial Data as at 31st December 2023

|                                       | LEQ            | LESNW       | LEVNT       | National    |  |  |  |  |
|---------------------------------------|----------------|-------------|-------------|-------------|--|--|--|--|
|                                       |                |             |             |             |  |  |  |  |
| A. INCOME FOR RECURRENT PURPOSES      | (Tuition only) |             |             |             |  |  |  |  |
| Private Income (fees and other)       | 146,967,944