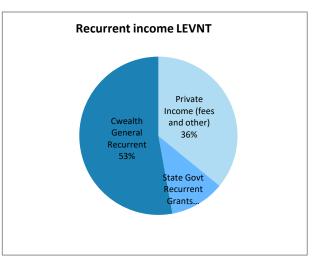

# Financial Data as at 31st December 2023

|                                       | LEQ            | LESNW       | LEVNT       | National    |  |  |  |  |
|---------------------------------------|----------------|-------------|-------------|-------------|--|--|--|--|
|                                       |                |             |             |             |  |  |  |  |
| A. INCOME FOR RECURRENT PURPOSES      | (Tuition only) |             |             |             |  |  |  |  |
| Private Income (fees and other)       | 146,967,944    | 108,677,452 | 68,988,086  | 324,633,482 |  |  |  |  |
| State Govt Recurrent Grants           | 56,031,286     | 48,183,403  | 21,614,794  | 125,829,483 |  |  |  |  |
| Cwealth General Recurrent             | 216,890,542    | 193,810,407 | 101,521,355 | 512,222,304 |  |  |  |  |
| Total Recurrent Income                | 419,889,772    | 350,671,262 | 192,124,235 | 962,685,269 |  |  |  |  |
|                                       |                |             |             |             |  |  |  |  |
| B. INCOME FOR CAPITAL PURPOSES        |                |             |             |             |  |  |  |  |
| Commonwealth Grant                    | 9,900          | 810,468     | 1,469,412   | 2,289,780   |  |  |  |  |
| State Grant                           | 5,055,243      | 2,232,561   | 3,500,858   | 10,788,662  |  |  |  |  |
| Capital Fees and Levies               | 59,698,368     | 7,299,911   | -           | 66,998,279  |  |  |  |  |
| Other Income for Capital Purposes     | 13,840,757     | 2,685,050   | 311,484     | 16,837,291  |  |  |  |  |
| Total Capital Income                  | 78,604,268     | 13,027,990  | 5,281,754   | 96,914,012  |  |  |  |  |
| A EVENUETURE FOR REQUIREMENT RUPROPER |                |             |             |             |  |  |  |  |
| C. EXPENDITURE FOR RECURRENT PURPOSES |                |             |             |             |  |  |  |  |
| Total Recurrent Expenditure           | 438,788,793    | 331,130,505 | 174,247,728 | 944,167,026 |  |  |  |  |
| D. EXPENDITURE ON CAPITAL             |                |             |             |             |  |  |  |  |
| Total Capital Expenditure             | 88,725,710     | 56,181,660  | 49,990,722  | 194,898,091 |  |  |  |  |
| Total Capital Expolation              | 00,120,110     | 00,101,000  | 10,000,722  | 101,000,001 |  |  |  |  |
| E. LOANS                              |                |             |             |             |  |  |  |  |
| Opening Balance                       | 114,496,334    | 137,728,042 | 84,577,786  | 336,802,162 |  |  |  |  |
| Closing Balance                       | 121,227,069    | 145,325,590 | 104,973,449 | 371,526,108 |  |  |  |  |

#### Financial Data as at 31 December 2023 (Recurrent)