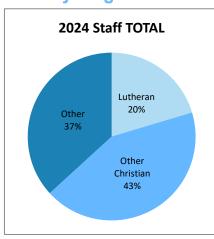

| 5       | 1         | 8                       | 14    | 4                             |
| Tasmania           | 0       | 0         | 1                       | 1     | 0                             |
| New South Wales    | 3       | 1         | 0                       | 4     | 3                             |
|                    |         |           |                         |       |                               |
| Total              | 34      | 7         | 36                      | 77    | 58                            |

### **Enrolment by region as at Census 2024**







## **Enrolment by religion**







## **Enrolment by region and religion**







## **Enrolment by region and religion**



















### Staff by region as at Census 2024







## Staff by religion







## Staff by region and religion







### Staff by region and religion



















# Staff by gender







# Staff by gender and region







#### **TRENDS Enrolments 1983 - 2024 National**







# **TRENDS Teaching Staff 1983 - 2024 National**







# **Benchmarks**





# Financial Data as at 31st December 2023

|                                       | LEQ            | LESNW       | LEVNT       | National    |  |  |  |  |
|---------------------------------------|----------------|-------------|-------------|-------------|--|--|--|--|
|                                       |                |             |             |             |  |  |  |  |
| A. INCOME FOR RECURRENT PURPOSES      | (Tuition only) |             |             |             |  |  |  |  |
| Private Inco