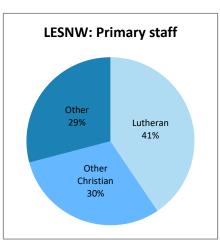

|
| Tasmania           | 0       | 0         | 1                       | 1     | 0                             |
| New South Wales    | 3       | 1         | 0                       | 4     | 3                             |
|                    |         |           |                         |       |                               |
| Total              | 34      | 7         | 36                      | 77    | 58                            |

### **Enrolment by region as at Census 2024**







## **Enrolment by religion**







## **Enrolment by region and religion**







## **Enrolment by region and religion**



















### Staff by region as at Census 2024







## Staff by religion







## Staff by region and religion







### Staff by region and religion



















# Staff by gender







# Staff by gender and region







#### **TRENDS Enrolments 1983 - 2024 National**







# **TRENDS Teaching Staff 1983 - 2024 National**







# **Benchmarks**





# Financial Data as at 31st December 2023

|                                       | LEQ            | LESNW       | LEVNT       | National    |  |  |  |  |
|---------------------------------------|----------------|-------------|-------------|-------------|--|--|--|--|
|                                       |                |             |             |             |  |  |  |  |
| A. INCOME FOR RECURRENT PURPOSES      | (Tuition only) |             |             |             |  |  |  |  |
| Private Income (fees and other)       | 146,967,944    | 108,677,452 | 68,988,086  | 324,633,482 |