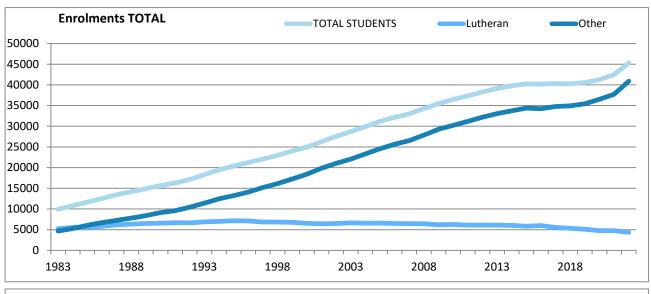

ew South Wales    | 3       | 1         | 0                       | 4     | 3                             |
|                    |         |           |                         |       |                               |
| Total              | 34      | 7         | 36                      | 77    | 58                            |

### **Enrolment by region as at Census 2024**







## **Enrolment by religion**







## **Enrolment by region and religion**







## **Enrolment by region and religion**



















### Staff by region as at Census 2024







## Staff by religion







## Staff by region and religion







### Staff by region and religion



















# Staff by gender







# Staff by gender and region







#### **TRENDS Enrolments 1983 - 2024 National**







# **TRENDS Teaching Staff 1983 - 2024 National**







# **Benchmarks**





# Financial Data as at 31st December 2023

|                                       | LEQ            | LESNW       | LEVNT       | National    |  |  |  |  |
|---------------------------------------|----------------|-------------|-------------|-------------|--|--|--|--|
|                                       |                |             |             |             |  |  |  |  |
| A. INCOME FOR RECURRENT PURPOSES      | (Tuition only) |             |             |             |  |  |  |  |
| Private Income (fees and other)       | 146,967,944    | 108,677,452 | 68,988,086  | 324,633,482 |  |  |  |  |
| State Govt Recurrent Grants           | 56,031,286     | 48,183,403  | 21,614,794  | 125,829,483 |  |  |