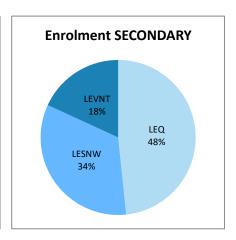

| 0         | 1                       | 1     | 1                             |
| Queensland         | 8       | 1         | 17                      | 26    | 30                            |
| Victoria           | 5       | 1         | 8                       | 14    | 4                             |
| Tasmania           | 0       | 0         | 1                       | 1     | 0                             |
| New South Wales    | 3       | 1         | 0                       | 4     | 3                             |
|                    |         |           |                         |       |                               |
| Total              | 34      | 7         | 36                      | 77    | 58                            |

### **Enrolment by region as at Census 2024**







## **Enrolment by religion**







## **Enrolment by region and religion**







## **Enrolment by region and religion**



















### Staff by region as at Census 2024







## Staff by religion







## Staff by region and religion







### Staff by region and religion



















# Staff by gender







# Staff by gender and region







#### **TRENDS Enrolments 1983 - 2024 National**







# **TRENDS Teaching Staff 1983 - 2024 National**







# **Benchmarks**





# Financial Data as at 31st December 2023

|                                       | LEQ            | LESNW       | LEVNT       | National    |  |  |  |  |
|---------------------------------------|----------------|-------------|-------------|-------------|--|--|--|--|
|