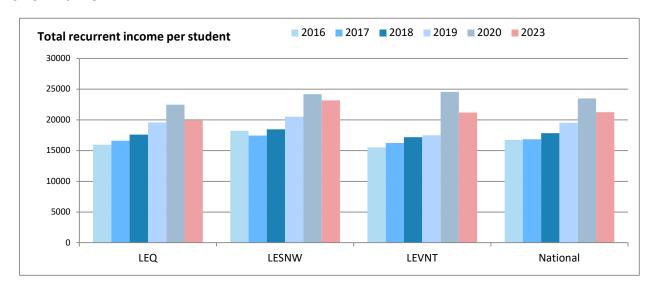

|
| Total Capital Expolation              | 00,120,110     | 00,101,000  | 10,000,722  | 101,000,001 |  |  |  |  |
| E. LOANS                              |                |             |             |             |  |  |  |  |
| Opening Balance                       | 114,496,334    | 137,728,042 | 84,577,786  | 336,802,162 |  |  |  |  |
| Closing Balance                       | 121,227,069    | 145,325,590 | 104,973,449 | 371,526,108 |  |  |  |  |

#### Financial Data as at 31 December 2023 (Recurrent)











#### Financial Data as at 31 December 2023 (Capital purposes)











#### Financial Data as at 31 December 2023 (Loans)





#### Financial Data TRENDS 1995-2023





Note: 2010 figures include BER expenditure

#### Financial Data TRENDS 1995-2023





#### **Benchmarks**