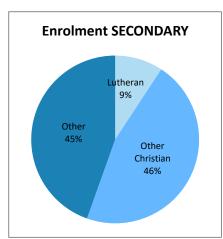

| 1     | 1                             |
| Queensland         | 8       | 1         | 17                      | 26    | 30                            |
| Victoria           | 5       | 1         | 8                       | 14    | 4                             |
| Tasmania           | 0       | 0         | 1                       | 1     | 0                             |
| New South Wales    | 3       | 1         | 0                       | 4     | 3                             |
|                    |         |           |                         |       |                               |
| Total              | 34      | 7         | 36                      | 77    | 58                            |

### **Enrolment by region as at Census 2024**







## **Enrolment by religion**







## **Enrolment by region and religion**







## **Enrolment by region and religion**



















### Staff by region as at Census 2024







## Staff by religion







## Staff by region and religion







### Staff by region and religion



















# Staff by gender







# Staff by gender and region







#### **TRENDS Enrolments 1983 - 2024 National**







# **TRENDS Teaching Staff 1983 - 2024 National**







# **Benchmarks**





# Financial Data as at 31st December 2023

|                                       | LEQ            | LESNW       | LEVNT       | National    |  |  |  |  |
|---------------------------------------|----------------|-------------|-------------|-------------|--|--|--|--|
|                                       |                |