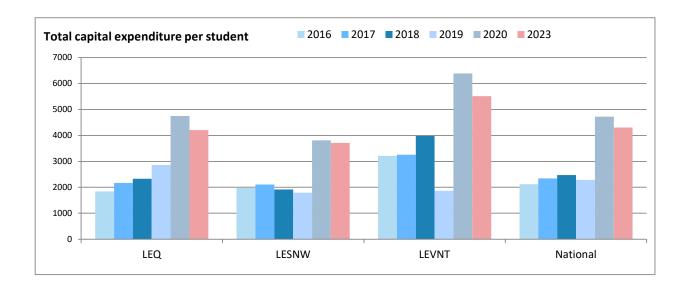

otal Capital Expolation              | 00,120,110     | 00,101,000  | 10,000,722  | 101,000,001 |  |  |  |  |
| E. LOANS                              |                |             |             |             |  |  |  |  |
| Opening Balance                       | 114,496,334    | 137,728,042 | 84,577,786  | 336,802,162 |  |  |  |  |
| Closing Balance                       | 121,227,069    | 145,325,590 | 104,973,449 | 371,526,108 |  |  |  |  |

#### Financial Data as at 31 December 2023 (Recurrent)











#### Financial Data as at 31 December 2023 (Capital purposes)











#### Financial Data as at 31 December 2023 (Loans)





#### Financial Data TRENDS 1995-2023





Note: 2010 figures include BER expenditure

#### Financial Data TRENDS 1995-2023





#### **Benchmarks**