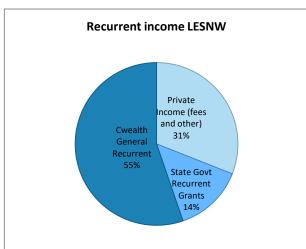

# Financial Data as at 31st December 2023

|                                       | LEQ            | LESNW       | LEVNT       | National    |  |  |  |  |
|---------------------------------------|----------------|-------------|-------------|-------------|--|--|--|--|
|                                       |                |             |             |             |  |  |  |  |
| A. INCOME FOR RECURRENT PURPOSES      | (Tuition only) |             |             |             |  |  |  |  |
| Private Income (fees and other)       | 146,967,944    | 108,677,452 | 68,988,086  | 324,633,482 |  |  |  |  |
| State Govt Recurrent Grants           | 56,031,286     | 48,183,403  | 21,614,794  | 125,829,483 |  |  |  |  |
| Cwealth General Recurrent             | 216,890,542    | 193,810,407 | 101,521,355 | 512,222,304 |  |  |  |  |
| Total Recurrent Income                | 419,889,772    | 350,671,262 | 192,124,235 | 962,685,269 |  |  |  |  |
|                                       |                |             |             |             |  |  |  |  |
| B. INCOME FOR CAPITAL PURPOSES        |                |             |             |             |  |  |  |  |
| Commonwealth Grant                    | 9,900          | 810,468     | 1,469,412   | 2,289,780   |  |  |  |  |
| State Grant                           | 5,055,243      | 2,232,561   | 3,500,858   | 10,788,662  |  |  |  |  |
| Capital Fees and Levies               | 59,698,368     | 7,299,911   | -           | 66,998,279  |  |  |  |  |
| Other Income for Capital Purposes     | 13,840,757     | 2,685,050   | 311,484     | 16,837,291  |  |  |  |  |
| Total Capital Income                  | 78,604,268     | 13,027,990  | 5,281,754   | 96,914,012  |  |  |  |  |
| A EVENUETURE FOR REQUIREMENT RUPROPER |                |             |             |             |  |  |  |  |
| C. EXPENDITURE FOR RECURRENT PURPOSES |                |             |             |             |  |  |  |  |
| Total Recurrent Expenditure           | 438,788,793    | 331,130,505 | 174,247,728 | 944,167,026 |  |  |  |  |
| D. EXPENDITURE ON CAPITAL             |                |             |             |             |  |  |  |  |
| Total Capital Expenditure             | 88,725,710     | 56,181,660  | 49,990,722  | 194,898,091 |  |  |  |  |
| Total Capital Expolation              | 00,120,110     | 00,101,000  | 10,000,722  | 101,000,001 |  |  |  |  |
| E. LOANS                              |                |             |             |             |  |  |  |  |
| Opening Balance                       | 114,496,334    | 137,728,042 | 84,577,786  | 336,802,162 |  |  |  |  |
| Closing Balance                       | 121,227,069    | 145,325,590 | 104,973,449 | 371,526,108 |  |  |  |  |

#### Financial Data as at 31 December 2023 (Recurrent)