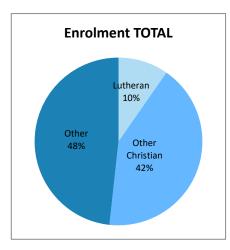

| 1     | 1                             |
| Queensland         | 8       | 1         | 17                      | 26    | 30                            |
| Victoria           | 5       | 1         | 8                       | 14    | 4                             |
| Tasmania           | 0       | 0         | 1                       | 1     | 0                             |
| New South Wales    | 3       | 1         | 0                       | 4     | 3                             |
|                    |         |           |                         |       |                               |
| Total              | 34      | 7         | 36                      | 77    | 58                            |

### **Enrolment by region as at Census 2024**







## **Enrolment by religion**







## **Enrolment by region and religion**







## **Enrolment by region and religion**



















### Staff by region as at Census 2024







## Staff by religion







## Staff by region and religion







### Staff by region and religion



















# Staff by gender







# Staff by gender and region







#### **TRENDS Enrolments 1983 - 2024 National**







# **TRENDS Teaching Staff 1983 - 2024 National**







# **Benchmarks**





# Financial Data as at 31st December 2023

|                                       | LEQ            | LESNW       | LEVNT       | National    |  |  |  |  |
|---------------------------------------|----------------|-------------|-------------|-------------|--|--|--|--|
|                                       |                |