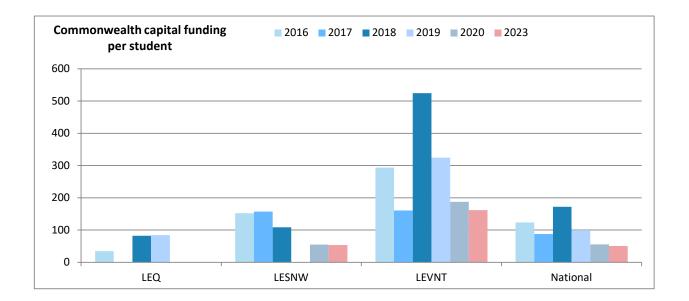

apital Expolation              | 00,120,110     | 00,101,000  | 10,000,722  | 101,000,001 |  |  |  |  |
| E. LOANS                              |                |             |             |             |  |  |  |  |
| Opening Balance                       | 114,496,334    | 137,728,042 | 84,577,786  | 336,802,162 |  |  |  |  |
| Closing Balance                       | 121,227,069    | 145,325,590 | 104,973,449 | 371,526,108 |  |  |  |  |

#### Financial Data as at 31 December 2023 (Recurrent)











#### Financial Data as at 31 December 2023 (Capital purposes)











#### Financial Data as at 31 December 2023 (Loans)





#### Financial Data TRENDS 1995-2023





Note: 2010 figures include BER expenditure

#### Financial Data TRENDS 1995-2023





#### **Benchmarks**