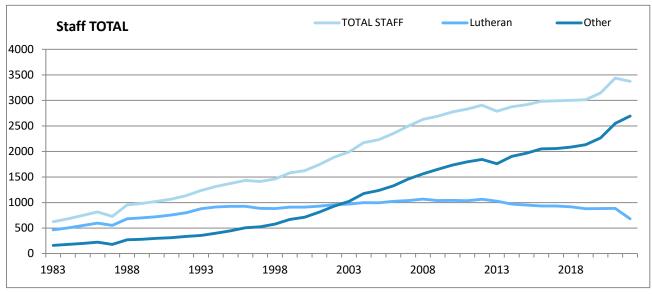

| 4     | 3                             |
|                    |         |           |                         |       |                               |
| Total              | 34      | 7         | 36                      | 77    | 58                            |

### **Enrolment by region as at Census 2024**







## **Enrolment by religion**







## **Enrolment by region and religion**







## **Enrolment by region and religion**



















### Staff by region as at Census 2024







## Staff by religion







## Staff by region and religion







### Staff by region and religion



















# Staff by gender







# Staff by gender and region







#### **TRENDS Enrolments 1983 - 2024 National**







# **TRENDS Teaching Staff 1983 - 2024 National**







# **Benchmarks**





# Financial Data as at 31st December 2023

|                                       | LEQ            | LESNW       | LEVNT       | National    |  |  |  |  |
|---------------------------------------|----------------|-------------|-------------|-------------|--|--|--|--|
|                                       |                |             |             |             |  |  |  |  |
| A. INCOME FOR RECURRENT PURPOSES      | (Tuition only) |             |             |             |  |  |  |  |
| Private Income (fees and other)       | 146,967,944    | 108,677,452 | 68,988,086  | 324,633,482 |  |  |  |  |
| State Govt Recurrent Grants           | 56,031,286     | 48,183,403  | 21,614,794  | 125,829,483 |  |  |  |  |
| Cwealth General Recurrent             | 216,890,5