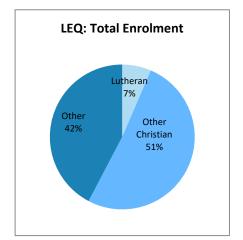

17                      | 26    | 30                            |
| Victoria           | 5       | 1         | 8                       | 14    | 4                             |
| Tasmania           | 0       | 0         | 1                       | 1     | 0                             |
| New South Wales    | 3       | 1         | 0                       | 4     | 3                             |
|                    |         |           |                         |       |                               |
| Total              | 34      | 7         | 36                      | 77    | 58                            |

### **Enrolment by region as at Census 2024**







## **Enrolment by religion**







## **Enrolment by region and religion**







## **Enrolment by region and religion**



















### Staff by region as at Census 2024







## Staff by religion







## Staff by region and religion







### Staff by region and religion



















# Staff by gender







# Staff by gender and region







#### **TRENDS Enrolments 1983 - 2024 National**







# **TRENDS Teaching Staff 1983 - 2024 National**







# **Benchmarks**





# Financial Data as at 31st December 2023

|                                       | LEQ            | LESNW       | LEVNT       | National    |  |  |  |  |
|---------------------------------------|----------------|-------------|-------------|-------------|--|--|--|--|
|                                       |                |             |             |             |  |  |  |  |
| A. INCOME FOR RECURRENT PURPOSES      |