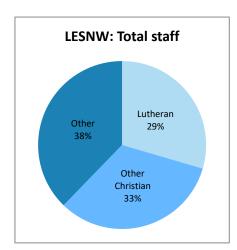

|
| Tasmania           | 0       | 0         | 1                       | 1     | 0                             |
| New South Wales    | 3       | 1         | 0                       | 4     | 3                             |
|                    |         |           |                         |       |                               |
| Total              | 34      | 7         | 36                      | 77    | 58                            |

### **Enrolment by region as at Census 2024**







## **Enrolment by religion**







## **Enrolment by region and religion**







## **Enrolment by region and religion**



















### Staff by region as at Census 2024







## Staff by religion







## Staff by region and religion







### Staff by region and religion



















# Staff by gender







# Staff by gender and region







#### **TRENDS Enrolments 1983 - 2024 National**







# **TRENDS Teaching Staff 1983 - 2024 National**







# **Benchmarks**





# Financial Data as at 31st December 2023

|                                       | LEQ            | LESNW       | LEVNT       | National    |  |  |  |  |
|---------------------------------------|----------------|-------------|-------------|-------------|--|--|--|--|
|                                       |                |             |             |             |  |  |  |  |
| A. INCOME FOR RECURRENT PURPOSES      | (Tuition only) |             |             |             |  |  |  |  |
| Private Income (fees and other)       | 146,967,944    | 108,677,452 | 68,988,086  | 324,633,482