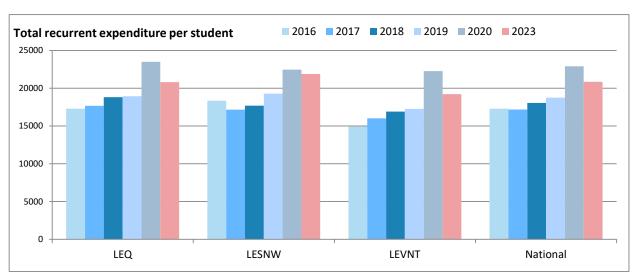

Total Capital Expolation              | 00,120,110     | 00,101,000  | 10,000,722  | 101,000,001 |  |  |  |  |
| E. LOANS                              |                |             |             |             |  |  |  |  |
| Opening Balance                       | 114,496,334    | 137,728,042 | 84,577,786  | 336,802,162 |  |  |  |  |
| Closing Balance                       | 121,227,069    | 145,325,590 | 104,973,449 | 371,526,108 |  |  |  |  |

#### Financial Data as at 31 December 2023 (Recurrent)











#### Financial Data as at 31 December 2023 (Capital purposes)











#### Financial Data as at 31 December 2023 (Loans)





#### Financial Data TRENDS 1995-2023





Note: 2010 figures include BER expenditure

#### Financial Data TRENDS 1995-2023





#### **Benchmarks**