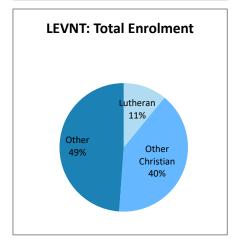

| 26    | 30                            |
| Victoria           | 5       | 1         | 8                       | 14    | 4                             |
| Tasmania           | 0       | 0         | 1                       | 1     | 0                             |
| New South Wales    | 3       | 1         | 0                       | 4     | 3                             |
|                    |         |           |                         |       |                               |
| Total              | 34      | 7         | 36                      | 77    | 58                            |

### **Enrolment by region as at Census 2024**







## **Enrolment by religion**







## **Enrolment by region and religion**







## **Enrolment by region and religion**



















### Staff by region as at Census 2024







## Staff by religion







## Staff by region and religion







### Staff by region and religion



















# Staff by gender







# Staff by gender and region







#### **TRENDS Enrolments 1983 - 2024 National**







# **TRENDS Teaching Staff 1983 - 2024 National**







# **Benchmarks**





# Financial Data as at 31st December 2023

|                                       | LEQ            | LESNW       | LEVNT       | National    |  |  |  |  |
|---------------------------------------|----------------|-------------|-------------|-------------|--|--|--|--|
|                                       |                |             |             |             |  |  |  |  |
| A. INCOME FOR RECURRENT PURPOSES      | (Tuition onl