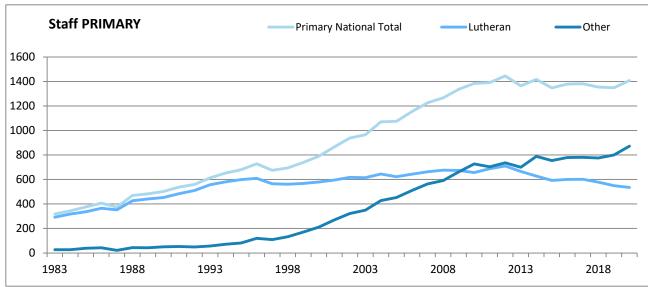

| 4     | 3                             |
|                    |         |           |                         |       |                               |
| Total              | 34      | 7         | 36                      | 77    | 58                            |

### **Enrolment by region as at Census 2024**







## **Enrolment by religion**







## **Enrolment by region and religion**







## **Enrolment by region and religion**



















### Staff by region as at Census 2024







## Staff by religion







## Staff by region and religion







### Staff by region and religion



















# Staff by gender







# Staff by gender and region







#### **TRENDS Enrolments 1983 - 2024 National**







# **TRENDS Teaching Staff 1983 - 2024 National**







# **Benchmarks**





# Financial Data as at 31st December 2023

|                                       | LEQ            | LESNW       | LEVNT       | National    |  |  |  |  |
|---------------------------------------|----------------|-------------|-------------|-------------|--|--|--|--|
|                                       |                |             |             |             |  |  |  |  |
| A. INCOME FOR RECURRENT PURPOSES      | (Tuition only) |             |             |             |  |  |  |  |
| Private Income (fees and other)       | 146,967,944    | 108,677,452 | 68,988,086  | 324,633,482 |  |  |  |  |
| State Govt Recurrent Grants           | 56,031,286     | 48,183,403  | 21,614,794  | 125,829,483 |  |  |  |  |
| Cwealth General Recurrent             | 216,890,542