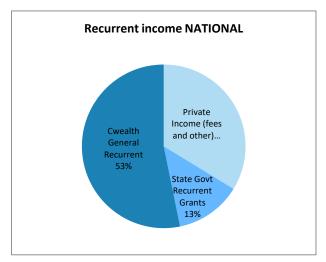

# Financial Data as at 31st December 2023

|                                       | LEQ            | LESNW       | LEVNT       | National    |  |  |  |  |
|---------------------------------------|----------------|-------------|-------------|-------------|--|--|--|--|
|                                       |                |             |             |             |  |  |  |  |
| A. INCOME FOR RECURRENT PURPOSES      | (Tuition only) |             |             |             |  |  |  |  |
| Private Income (fees and other)       | 146,967,944    | 108,677,452 | 68,988,086  | 324,633,482 |  |  |  |  |
| State Govt Recurrent Grants           | 56,031,286     | 48,183,403  | 21,614,794  | 125,829,483 |  |  |  |  |
| Cwealth General Recurrent             | 216,890,542    | 193,810,407 | 101,521,355 | 512,222,304 |  |  |  |  |
| Total Recurrent Income                | 419,889,772    | 350,671,262 | 192,124,235 | 962,685,269 |  |  |  |  |
|                                       |                |             |             |             |  |  |  |  |
| B. INCOME FOR CAPITAL PURPOSES        |                |             |             |             |  |  |  |  |
| Commonwealth Grant                    | 9,900          | 810,468     | 1,469,412   | 2,289,780   |  |  |  |  |
| State Grant                           | 5,055,243      | 2,232,561   | 3,500,858   | 10,788,662  |  |  |  |  |
| Capital Fees and Levies               | 59,698,368     | 7,299,911   | -           | 66,998,279  |  |  |  |  |
| Other Income for Capital Purposes     | 13,840,757     | 2,685,050   | 311,484     | 16,837,291  |  |  |  |  |
| Total Capital Income                  | 78,604,268     | 13,027,990  | 5,281,754   | 96,914,012  |  |  |  |  |
| A EVENUETURE FOR REQUIREMENT RUPROPER |                |             |             |             |  |  |  |  |
| C. EXPENDITURE FOR RECURRENT PURPOSES |                |             |             |             |  |  |  |  |
| Total Recurrent Expenditure           | 438,788,793    | 331,130,505 | 174,247,728 | 944,167,026 |  |  |  |  |
| D. EXPENDITURE ON CAPITAL             |                |             |             |             |  |  |  |  |
| Total Capital Expenditure             | 88,725,710     | 56,181,660  | 49,990,722  | 194,898,091 |  |  |  |  |
| Total Capital Expolation              | 00,120,110     | 00,101,000  | 10,000,722  | 101,000,001 |  |  |  |  |
| E. LOANS                              |                |             |             |             |  |  |  |  |
| Opening Balance                       | 114,496,334    | 137,728,042 | 84,577,786  | 336,802,162 |  |  |  |  |
| Closing Balance                       | 121,227,069    | 145,325,590 | 104,973,449 | 371,526,108 |  |  |  |  |

#### Financial Data as at 31 December 2023 (Recurrent)