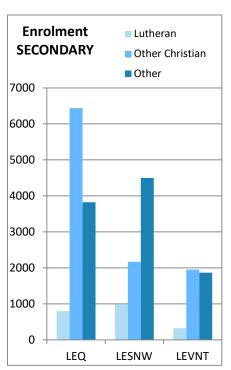

### **Enrolment by region as at Census 2024**

## **Enrolment by region and religion**