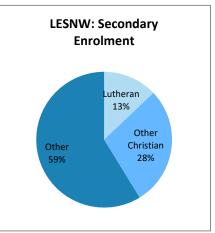

| 26    | 30                            |
| Victoria           | 5       | 1         | 8                       | 14    | 4                             |
| Tasmania           | 0       | 0         | 1                       | 1     | 0                             |
| New South Wales    | 3       | 1         | 0                       | 4     | 3                             |
|                    |         |           |                         |       |                               |
| Total              | 34      | 7         | 36                      | 77    | 58                            |

### **Enrolment by region as at Census 2024**







## **Enrolment by religion**







## **Enrolment by region and religion**







## **Enrolment by region and religion**



















### Staff by region as at Census 2024







## Staff by religion







## Staff by region and religion







### Staff by region and religion



















# Staff by gender







# Staff by gender and region







#### **TRENDS Enrolments 1983 - 2024 National**







# **TRENDS Teaching Staff 1983 - 2024 National**







# **Benchmarks**





# Financial Data as at 31st December 2023

|                                       | LEQ            | LESNW       | LEVNT       | National    |  |  |  |  |
|---------------------------------------|----------------|-------------|-------------|-------------|--|--|--|--|
|                                       |                |             |             |             |  |  |  |  |
| A. INCOME FOR RECURRENT PURPOSES      | (Tuition o