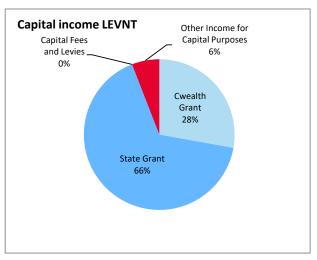

# Financial Data as at 31st December 2023

|                                       | LEQ            | LESNW       | LEVNT       | National    |  |  |  |  |
|---------------------------------------|----------------|-------------|-------------|-------------|--|--|--|--|
|                                       |                |             |             |             |  |  |  |  |
| A. INCOME FOR RECURRENT PURPOSES      | (Tuition only) |             |             |             |  |  |  |  |
| Private Income (fees and other)       | 146,967,944    | 108,677,452 | 68,988,086  | 324,633,482 |  |  |  |  |
| State Govt Recurrent Grants           | 56,031,286     | 48,183,403  | 21,614,794  | 125,829,483 |  |  |  |  |
| Cwealth General Recurrent             | 216,890,542    | 193,810,407 | 101,521,355 | 512,222,304 |  |  |  |  |
| Total Recurrent Income                | 419,889,772    | 350,671,262 | 192,124,235 | 962,685,269 |  |  |  |  |
|                                       |                |             |             |             |  |  |  |  |
| B. INCOME FOR CAPITAL PURPOSES        |                |             |             |             |  |  |  |  |
| Commonwealth Grant                    | 9,900          | 810,468     | 1,469,412   | 2,289,780   |  |  |  |  |
| State Grant                           | 5,055,243      | 2,232,561   | 3,500,858   | 10,788,662  |  |  |  |  |
| Capital Fees and Levies               | 59,698,368     | 7,299,911   | -           | 66,998,279  |  |  |  |  |
| Other Income for Capital Purposes     | 13,840,757     | 2,685,050   | 311,484     | 16,837,291  |  |  |  |  |
| Total Capital Income                  | 78,604,268     | 13,027,990  | 5,281,754   | 96,914,012  |  |  |  |  |
| A EVENUETURE FOR REQUIREMENT RUPROPER |                |             |             |             |  |  |  |  |
| C. EXPENDITURE FOR RECURRENT PURPOSES |                |             |             |             |  |  |  |  |
| Total Recurrent Expenditure           | 438,788,793    | 331,130,505 | 174,247,728 | 944,167,026 |  |  |  |  |
| D. EXPENDITURE ON CAPITAL             |                |             |             |             |  |  |  |  |
| Total Capital Expenditure             | 88,725,710     | 56,181,660  | 49,990,722  | 194,898,091 |  |  |  |  |
| Total Capital Expolation              | 00,120,110     | 00,101,000  | 10,000,722  | 101,000,001 |  |  |  |  |
| E. LOANS                              |                |             |             |             |  |  |  |  |
| Opening Balance                       | 114,496,334    | 137,728,042 | 84,577,786  | 336,802,162 |  |  |  |  |
| Closing Balance                       | 121,227,069    | 145,325,590 | 104,973,449 | 371,526,108 |  |  |  |  |

#### Financial Data as at 31 December 2023 (Capital purposes)