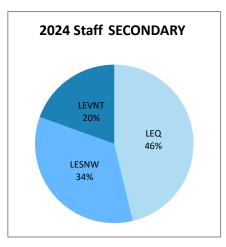

|
| Victoria           | 5       | 1         | 8                       | 14    | 4                             |
| Tasmania           | 0       | 0         | 1                       | 1     | 0                             |
| New South Wales    | 3       | 1         | 0                       | 4     | 3                             |
|                    |         |           |                         |       |                               |
| Total              | 34      | 7         | 36                      | 77    | 58                            |

### **Enrolment by region as at Census 2024**







## **Enrolment by religion**







## **Enrolment by region and religion**







## **Enrolment by region and religion**



















### Staff by region as at Census 2024







## Staff by religion







## Staff by region and religion







### Staff by region and religion



















# Staff by gender







# Staff by gender and region







#### **TRENDS Enrolments 1983 - 2024 National**







# **TRENDS Teaching Staff 1983 - 2024 National**







# **Benchmarks**





# Financial Data as at 31st December 2023

|                                       | LEQ            | LESNW       | LEVNT       | National    |  |  |  |  |
|---------------------------------------|----------------|-------------|-------------|-------------|--|--|--|--|
|                                       |                |             |             |             |  |  |  |  |
| A. INCOME FOR RECURRENT PURPOSES      | (Tuition only) |             |             |             |  |