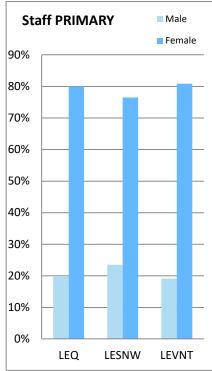

| 1     | 0                             |
| New South Wales    | 3       | 1         | 0                       | 4     | 3                             |
|                    |         |           |                         |       |                               |
| Total              | 34      | 7         | 36                      | 77    | 58                            |

### **Enrolment by region as at Census 2024**







## **Enrolment by religion**







## **Enrolment by region and religion**







## **Enrolment by region and religion**



















### Staff by region as at Census 2024







## Staff by religion







## Staff by region and religion







### Staff by region and religion



















# Staff by gender







# Staff by gender and region







#### **TRENDS Enrolments 1983 - 2024 National**







# **TRENDS Teaching Staff 1983 - 2024 National**







# **Benchmarks**





# Financial Data as at 31st December 2023

|                                       | LEQ            | LESNW       | LEVNT       | National    |  |  |  |  |
|---------------------------------------|----------------|-------------|-------------|-------------|--|--|--|--|
|                                       |                |             |             |             |  |  |  |  |
| A. INCOME FOR RECURRENT PURPOSES      | (Tuition only) |             |             |             |  |  |  |  |
| Private Income (fees and other)       | 146,967,944    | 108,677,452 | 68,988,086  | 324,633,482 |  |  |  |  |
| State Govt Recurrent Grants           | 56,031,286