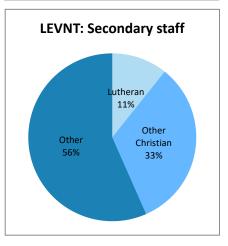

Tasmania           | 0       | 0         | 1                       | 1     | 0                             |
| New South Wales    | 3       | 1         | 0                       | 4     | 3                             |
|                    |         |           |                         |       |                               |
| Total              | 34      | 7         | 36                      | 77    | 58                            |

### **Enrolment by region as at Census 2024**







## **Enrolment by religion**







## **Enrolment by region and religion**







## **Enrolment by region and religion**



















### Staff by region as at Census 2024







## Staff by religion







## Staff by region and religion







### Staff by region and religion



















# Staff by gender







# Staff by gender and region







#### **TRENDS Enrolments 1983 - 2024 National**







# **TRENDS Teaching Staff 1983 - 2024 National**







# **Benchmarks**





# Financial Data as at 31st December 2023

|                                       | LEQ            | LESNW       | LEVNT       | National    |  |  |  |  |
|---------------------------------------|----------------|-------------|-------------|-------------|--|--|--|--|
|                                       |                |             |             |             |  |  |  |  |
| A. INCOME FOR RECURRENT PURPOSES      | (Tuition only) |             |             |             |  |  |  |  |
| Private Income (fees and other)       | 146,967,944    | 108,677,452 | 68,988,086  | 324,633,482 |  |  |  |