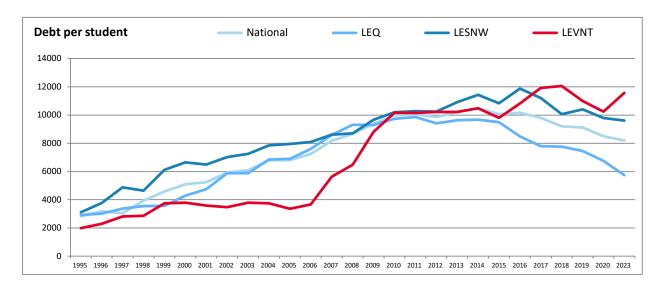

194,898,091 |  |  |  |  |
| Total Capital Expolation              | 00,120,110     | 00,101,000  | 10,000,722  | 101,000,001 |  |  |  |  |
| E. LOANS                              |                |             |             |             |  |  |  |  |
| Opening Balance                       | 114,496,334    | 137,728,042 | 84,577,786  | 336,802,162 |  |  |  |  |
| Closing Balance                       | 121,227,069    | 145,325,590 | 104,973,449 | 371,526,108 |  |  |  |  |

#### Financial Data as at 31 December 2023 (Recurrent)











#### Financial Data as at 31 December 2023 (Capital purposes)











#### Financial Data as at 31 December 2023 (Loans)





#### Financial Data TRENDS 1995-2023





Note: 2010 figures include BER expenditure

#### Financial Data TRENDS 1995-2023





#### **Benchmarks**