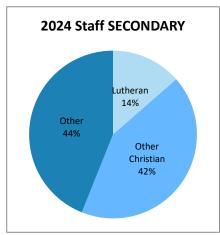

5       | 1         | 8                       | 14    | 4                             |
| Tasmania           | 0       | 0         | 1                       | 1     | 0                             |
| New South Wales    | 3       | 1         | 0                       | 4     | 3                             |
|                    |         |           |                         |       |                               |
| Total              | 34      | 7         | 36                      | 77    | 58                            |

### **Enrolment by region as at Census 2024**







## **Enrolment by religion**







## **Enrolment by region and religion**







## **Enrolment by region and religion**



















### Staff by region as at Census 2024







## Staff by religion







## Staff by region and religion







### Staff by region and religion



















# Staff by gender







# Staff by gender and region







#### **TRENDS Enrolments 1983 - 2024 National**







# **TRENDS Teaching Staff 1983 - 2024 National**







# **Benchmarks**





# Financial Data as at 31st December 2023

|                                       | LEQ            | LESNW       | LEVNT       | National    |  |  |  |  |
|---------------------------------------|----------------|-------------|-------------|-------------|--|--|--|--|
|                                       |                |             |             |             |  |  |  |  |
| A. INCOME FOR RECURRENT PURPOSES      | (Tuition only) |             |             |             |  |  |  |  |
| Private Income (