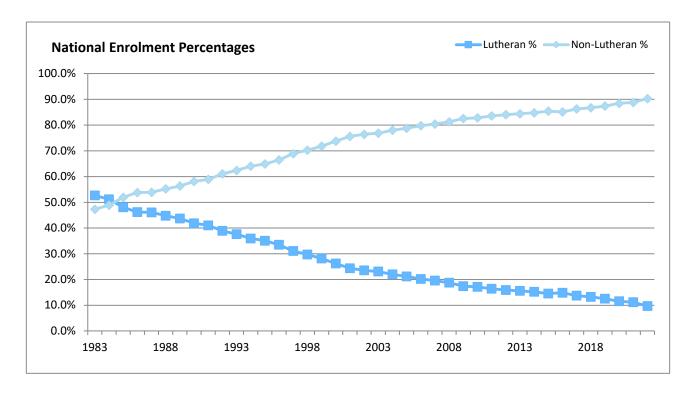

|
|                    |         |           |                         |       |                               |
| Total              | 34      | 7         | 36                      | 77    | 58                            |

### **Enrolment by region as at Census 2024**







## **Enrolment by religion**







## **Enrolment by region and religion**







## **Enrolment by region and religion**



















### Staff by region as at Census 2024







## Staff by religion







## Staff by region and religion







### Staff by region and religion



















# Staff by gender







# Staff by gender and region







#### **TRENDS Enrolments 1983 - 2024 National**







# **TRENDS Teaching Staff 1983 - 2024 National**







# **Benchmarks**





# Financial Data as at 31st December 2023

|                                       | LEQ            | LESNW       | LEVNT       | National    |  |  |  |  |
|---------------------------------------|----------------|-------------|-------------|-------------|--|--|--|--|
|                                       |                |             |             |             |  |  |  |  |
| A. INCOME FOR RECURRENT PURPOSES      | (Tuition only) |             |             |             |  |  |  |  |
| Private Income (fees and other)       | 146,967,944    | 108,677,452 | 68,988,086  | 324,633,482 |  |  |  |  |
| State Govt Recurrent Grants           | 56,031,286     | 48,183,403  | 21,614,794  | 125,829,483 |  |  |  |  |
| Cwealth General Recurrent             | 216,890,542    | 193,810,407 | 10