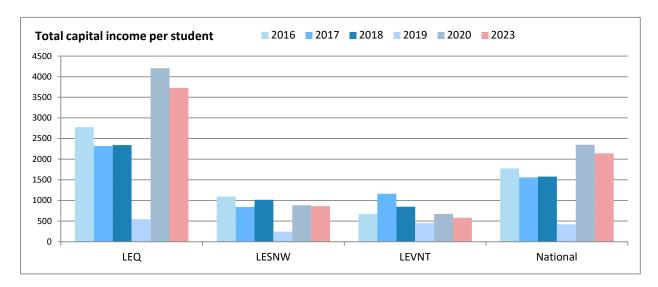

| Total Capital Expolation              | 00,120,110     | 00,101,000  | 10,000,722  | 101,000,001 |  |  |  |  |
| E. LOANS                              |                |             |             |             |  |  |  |  |
| Opening Balance                       | 114,496,334    | 137,728,042 | 84,577,786  | 336,802,162 |  |  |  |  |
| Closing Balance                       | 121,227,069    | 145,325,590 | 104,973,449 | 371,526,108 |  |  |  |  |

#### Financial Data as at 31 December 2023 (Recurrent)











#### Financial Data as at 31 December 2023 (Capital purposes)











#### Financial Data as at 31 December 2023 (Loans)





#### Financial Data TRENDS 1995-2023





Note: 2010 figures include BER expenditure

#### Financial Data TRENDS 1995-2023





#### **Benchmarks**