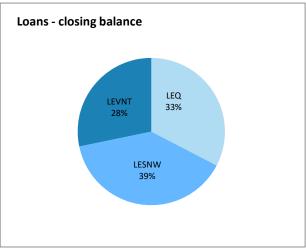

|             |  |  |  |  |
| Total Capital Expenditure             | 88,725,710     | 56,181,660  | 49,990,722  | 194,898,091 |  |  |  |  |
| Total Capital Expolation              | 00,120,110     | 00,101,000  | 10,000,722  | 101,000,001 |  |  |  |  |
| E. LOANS                              |                |             |             |             |  |  |  |  |
| Opening Balance                       | 114,496,334    | 137,728,042 | 84,577,786  | 336,802,162 |  |  |  |  |
| Closing Balance                       | 121,227,069    | 145,325,590 | 104,973,449 | 371,526,108 |  |  |  |  |

#### Financial Data as at 31 December 2023 (Recurrent)











#### Financial Data as at 31 December 2023 (Capital purposes)











#### Financial Data as at 31 December 2023 (Loans)





#### Financial Data TRENDS 1995-2023





Note: 2010 figures include BER expenditure

#### Financial Data TRENDS 1995-2023





#### **Benchmarks**