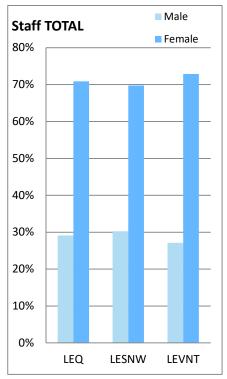

| 1     | 0                             |
| New South Wales    | 3       | 1         | 0                       | 4     | 3                             |
|                    |         |           |                         |       |                               |
| Total              | 34      | 7         | 36                      | 77    | 58                            |

### **Enrolment by region as at Census 2024**







## **Enrolment by religion**







## **Enrolment by region and religion**







## **Enrolment by region and religion**



















### Staff by region as at Census 2024







## Staff by religion







## Staff by region and religion







### Staff by region and religion



















# Staff by gender







# Staff by gender and region







#### **TRENDS Enrolments 1983 - 2024 National**







# **TRENDS Teaching Staff 1983 - 2024 National**







# **Benchmarks**





# Financial Data as at 31st December 2023

|                                       | LEQ            | LESNW       | LEVNT       | National    |  |  |  |  |
|---------------------------------------|----------------|-------------|-------------|-------------|--|--|--|--|
|                                       |                |             |             |             |  |  |  |  |
| A. INCOME FOR RECURRENT PURPOSES      | (Tuition only) |             |             |             |  |  |  |  |
| Private Income (fees and other)       | 146,967,944    | 108,677,452 | 68,988,086  | 324,633,482 |  |  |  |  |
| State Govt Recurrent Grants           | 56,031,286