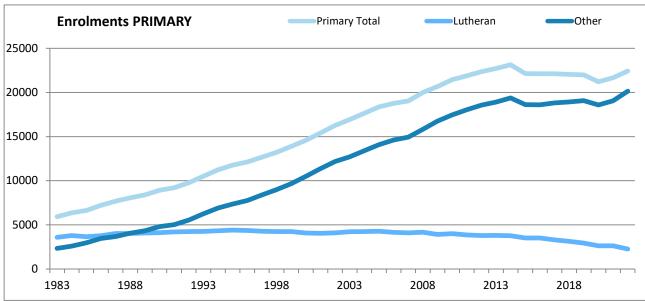

South Wales    | 3       | 1         | 0                       | 4     | 3                             |
|                    |         |           |                         |       |                               |
| Total              | 34      | 7         | 36                      | 77    | 58                            |

### **Enrolment by region as at Census 2024**







## **Enrolment by religion**







## **Enrolment by region and religion**







## **Enrolment by region and religion**



















### Staff by region as at Census 2024







## Staff by religion







## Staff by region and religion







### Staff by region and religion



















# Staff by gender







# Staff by gender and region







#### **TRENDS Enrolments 1983 - 2024 National**







# **TRENDS Teaching Staff 1983 - 2024 National**







# **Benchmarks**





# Financial Data as at 31st December 2023

|                                       | LEQ            | LESNW       | LEVNT       | National    |  |  |  |  |
|---------------------------------------|----------------|-------------|-------------|-------------|--|--|--|--|
|                                       |                |             |             |             |  |  |  |  |
| A. INCOME FOR RECURRENT PURPOSES      | (Tuition only) |             |             |             |  |  |  |  |
| Private Income (fees and other)       | 146,967,944    | 108,677,452 | 68,988,086  | 324,633,482 |  |  |  |  |
| State Govt Recurrent Grants           | 56,031,286     | 48,183,403  | 21,614,794  | 125,829,483 |  |  |  |