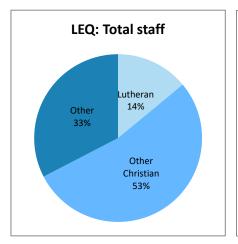

|
| Tasmania           | 0       | 0         | 1                       | 1     | 0                             |
| New South Wales    | 3       | 1         | 0                       | 4     | 3                             |
|                    |         |           |                         |       |                               |
| Total              | 34      | 7         | 36                      | 77    | 58                            |

### **Enrolment by region as at Census 2024**







## **Enrolment by religion**







## **Enrolment by region and religion**







## **Enrolment by region and religion**



















### Staff by region as at Census 2024







## Staff by religion







## Staff by region and religion







### Staff by region and religion



















# Staff by gender







# Staff by gender and region







#### **TRENDS Enrolments 1983 - 2024 National**







# **TRENDS Teaching Staff 1983 - 2024 National**







# **Benchmarks**





# Financial Data as at 31st December 2023

|                                       | LEQ            | LESNW       | LEVNT       | National    |  |  |  |  |
|---------------------------------------|----------------|-------------|-------------|-------------|--|--|--|--|
|                                       |                |             |             |             |  |  |  |  |
| A. INCOME FOR RECURRENT PURPOSES      | (Tuition only) |             |             |             |  |  |  |  |
| Private Income (fees and other)       | 146,967,944    | 108,677,452 | 68,988,086  | 324,63