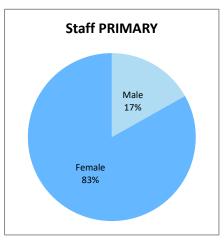

| 0         | 1                       | 1     | 0                             |
| New South Wales    | 3       | 1         | 0                       | 4     | 3                             |
|                    |         |           |                         |       |                               |
| Total              | 34      | 7         | 36                      | 77    | 58                            |

### **Enrolment by region as at Census 2024**







## **Enrolment by religion**







## **Enrolment by region and religion**







## **Enrolment by region and religion**



















### Staff by region as at Census 2024







## Staff by religion







## Staff by region and religion







### Staff by region and religion



















# Staff by gender







# Staff by gender and region







#### **TRENDS Enrolments 1983 - 2024 National**







# **TRENDS Teaching Staff 1983 - 2024 National**







# **Benchmarks**





# Financial Data as at 31st December 2023

|                                       | LEQ            | LESNW       | LEVNT       | National    |  |  |  |  |
|---------------------------------------|----------------|-------------|-------------|-------------|--|--|--|--|
|                                       |                |             |             |             |  |  |  |  |
| A. INCOME FOR RECURRENT PURPOSES      | (Tuition only) |             |             |             |  |  |  |  |
| Private Income (fees and other)       | 146,967,944    | 108,677,452 | 68,988,086  | 324,633,482 |  |  |  |  |
| State Govt Recurr