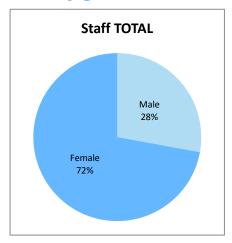

0       | 0         | 1                       | 1     | 0                             |
| New South Wales    | 3       | 1         | 0                       | 4     | 3                             |
|                    |         |           |                         |       |                               |
| Total              | 34      | 7         | 36                      | 77    | 58                            |

### **Enrolment by region as at Census 2024**







## **Enrolment by religion**







## **Enrolment by region and religion**







## **Enrolment by region and religion**



















### Staff by region as at Census 2024







## Staff by religion







## Staff by region and religion







### Staff by region and religion



















# Staff by gender







# Staff by gender and region







#### **TRENDS Enrolments 1983 - 2024 National**







# **TRENDS Teaching Staff 1983 - 2024 National**







# **Benchmarks**





# Financial Data as at 31st December 2023

|                                       | LEQ            | LESNW       | LEVNT       | National    |  |  |  |  |
|---------------------------------------|----------------|-------------|-------------|-------------|--|--|--|--|
|                                       |                |             |             |             |  |  |  |  |
| A. INCOME FOR RECURRENT PURPOSES      | (Tuition only) |             |             |             |  |  |  |  |
| Private Income (fees and other)       | 146,967,944    | 108,677,452 | 68,988,086  | 324,633,482 |  |  |  |  |
| State Govt Recu