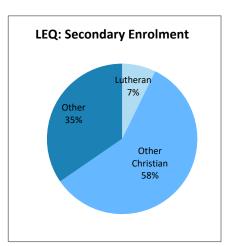

| 26    | 30                            |
| Victoria           | 5       | 1         | 8                       | 14    | 4                             |
| Tasmania           | 0       | 0         | 1                       | 1     | 0                             |
| New South Wales    | 3       | 1         | 0                       | 4     | 3                             |
|                    |         |           |                         |       |                               |
| Total              | 34      | 7         | 36                      | 77    | 58                            |

### **Enrolment by region as at Census 2024**







## **Enrolment by religion**







## **Enrolment by region and religion**







## **Enrolment by region and religion**



















### Staff by region as at Census 2024







## Staff by religion







## Staff by region and religion







### Staff by region and religion



















# Staff by gender







# Staff by gender and region







#### **TRENDS Enrolments 1983 - 2024 National**







# **TRENDS Teaching Staff 1983 - 2024 National**







# **Benchmarks**





# Financial Data as at 31st December 2023

|                                       | LEQ            | LESNW       | LEVNT       | National    |  |  |  |  |
|---------------------------------------|----------------|-------------|-------------|-------------|--|--|--|--|
|                                       |                |             |             |             |  |  |  |  |
| A. INCOME FOR RECURRENT PURPOSES      | (Tui