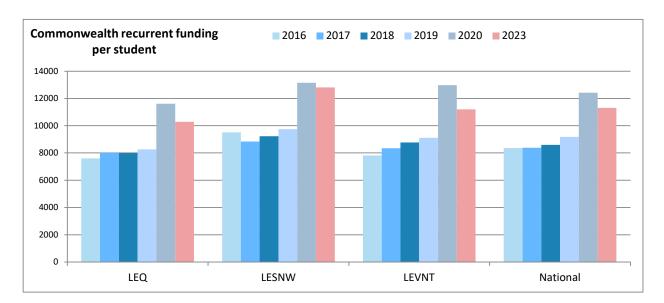

al Capital Expolation              | 00,120,110     | 00,101,000  | 10,000,722  | 101,000,001 |  |  |  |  |
| E. LOANS                              |                |             |             |             |  |  |  |  |
| Opening Balance                       | 114,496,334    | 137,728,042 | 84,577,786  | 336,802,162 |  |  |  |  |
| Closing Balance                       | 121,227,069    | 145,325,590 | 104,973,449 | 371,526,108 |  |  |  |  |

#### Financial Data as at 31 December 2023 (Recurrent)











#### Financial Data as at 31 December 2023 (Capital purposes)











#### Financial Data as at 31 December 2023 (Loans)





#### Financial Data TRENDS 1995-2023





Note: 2010 figures include BER expenditure

#### Financial Data TRENDS 1995-2023





#### **Benchmarks**