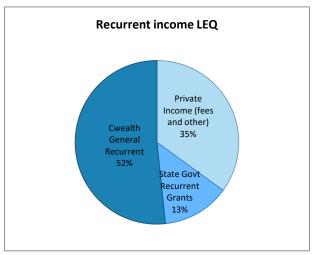

# Financial Data as at 31st December 2023

|                                       | LEQ            | LESNW       | LEVNT       | National    |  |  |  |  |
|---------------------------------------|----------------|-------------|-------------|-------------|--|--|--|--|
|                                       |                |             |             |             |  |  |  |  |
| A. INCOME FOR RECURRENT PURPOSES      | (Tuition only) |             |             |             |  |  |  |  |
| Private Income (fees and other)       | 146,967,944    | 108,677,452 | 68,988,086  | 324,633,482 |  |  |  |  |
| State Govt Recurrent Grants           | 56,031,286     | 48,183,403  | 21,614,794  | 125,829,483 |  |  |  |  |
| Cwealth General Recurrent             | 216,890,542    | 193,810,407 | 101,521,355 | 512,222,304 |  |  |  |  |
| Total Recurrent Income                | 419,889,772    | 350,671,262 | 192,124,235 | 962,685,269 |  |  |  |  |
|                                       |                |             |             |             |  |  |  |  |
| B. INCOME FOR CAPITAL PURPOSES        |                |             |             |             |  |  |  |  |
| Commonwealth Grant                    | 9,900          | 810,468     | 1,469,412   | 2,289,780   |  |  |  |  |
| State Grant                           | 5,055,243      | 2,232,561   | 3,500,858   | 10,788,662  |  |  |  |  |
| Capital Fees and Levies               | 59,698,368     | 7,299,911   | -           | 66,998,279  |  |  |  |  |
| Other Income for Capital Purposes     | 13,840,757     | 2,685,050   | 311,484     | 16,837,291  |  |  |  |  |
| Total Capital Income                  | 78,604,268     | 13,027,990  | 5,281,754   | 96,914,012  |  |  |  |  |
| A EVENUETURE FOR REQUIREMENT RUPROPER |                |             |             |             |  |  |  |  |
| C. EXPENDITURE FOR RECURRENT PURPOSES |                |             |             |             |  |  |  |  |
| Total Recurrent Expenditure           | 438,788,793    | 331,130,505 | 174,247,728 | 944,167,026 |  |  |  |  |
| D. EXPENDITURE ON CAPITAL             |                |             |             |             |  |  |  |  |
| Total Capital Expenditure             | 88,725,710     | 56,181,660  | 49,990,722  | 194,898,091 |  |  |  |  |
| Total Capital Expolation              | 00,120,110     | 00,101,000  | 10,000,722  | 101,000,001 |  |  |  |  |
| E. LOANS                              |                |             |             |             |  |  |  |  |
| Opening Balance                       | 114,496,334    | 137,728,042 | 84,577,786  | 336,802,162 |  |  |  |  |
| Closing Balance                       | 121,227,069    | 145,325,590 | 104,973,449 | 371,526,108 |  |  |  |  |

#### Financial Data as at 31 December 2023 (Recurrent)