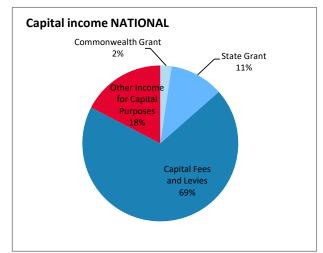

# Financial Data as at 31st December 2023

|                                       | LEQ            | LESNW       | LEVNT       | National    |  |  |  |  |
|---------------------------------------|----------------|-------------|-------------|-------------|--|--|--|--|
|                                       |                |             |             |             |  |  |  |  |
| A. INCOME FOR RECURRENT PURPOSES      | (Tuition only) |             |             |             |  |  |  |  |
| Private Income (fees and other)       | 146,967,944    | 108,677,452 | 68,988,086  | 324,633,482 |  |  |  |  |
| State Govt Recurrent Grants           | 56,031,286     | 48,183,403  | 21,614,794  | 125,829,483 |  |  |  |  |
| Cwealth General Recurrent             | 216,890,542    | 193,810,407 | 101,521,355 | 512,222,304 |  |  |  |  |
| Total Recurrent Income                | 419,889,772    | 350,671,262 | 192,124,235 | 962,685,269 |  |  |  |  |
|                                       |                |             |             |             |  |  |  |  |
| B. INCOME FOR CAPITAL PURPOSES        |                |             |             |             |  |  |  |  |
| Commonwealth Grant                    | 9,900          | 810,468     | 1,469,412   | 2,289,780   |  |  |  |  |
| State Grant                           | 5,055,243      | 2,232,561   | 3,500,858   | 10,788,662  |  |  |  |  |
| Capital Fees and Levies               | 59,698,368     | 7,299,911   | -           | 66,998,279  |  |  |  |  |
| Other Income for Capital Purposes     | 13,840,757     | 2,685,050   | 311,484     | 16,837,291  |  |  |  |  |
| Total Capital Income                  | 78,604,268     | 13,027,990  | 5,281,754   | 96,914,012  |  |  |  |  |
| A EVENUETURE FOR REQUIREMENT RUPROPER |                |             |             |             |  |  |  |  |
| C. EXPENDITURE FOR RECURRENT PURPOSES |                |             |             |             |  |  |  |  |
| Total Recurrent Expenditure           | 438,788,793    | 331,130,505 | 174,247,728 | 944,167,026 |  |  |  |  |
| D. EXPENDITURE ON CAPITAL             |                |             |             |             |  |  |  |  |
| Total Capital Expenditure             | 88,725,710     | 56,181,660  | 49,990,722  | 194,898,091 |  |  |  |  |
| Total Capital Expolation              | 00,120,110     | 00,101,000  | 10,000,722  | 101,000,001 |  |  |  |  |
| E. LOANS                              |                |             |             |             |  |  |  |  |
| Opening Balance                       | 114,496,334    | 137,728,042 | 84,577,786  | 336,802,162 |  |  |  |  |
| Closing Balance                       | 121,227,069    | 145,325,590 | 104,973,449 | 371,526,108 |  |  |  |  |

#### Financial Data as at 31 December 2023 (Capital purposes)