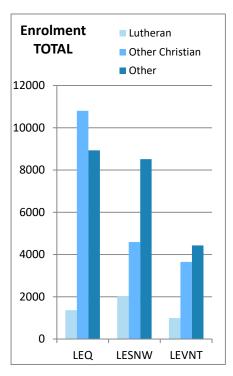

|
| Queensland         | 8       | 1         | 17                      | 26    | 30                            |
| Victoria           | 5       | 1         | 8                       | 14    | 4                             |
| Tasmania           | 0       | 0         | 1                       | 1     | 0                             |
| New South Wales    | 3       | 1         | 0                       | 4     | 3                             |
|                    |         |           |                         |       |                               |
| Total              | 34      | 7         | 36                      | 77    | 58                            |

### **Enrolment by region as at Census 2024**







## **Enrolment by religion**







## **Enrolment by region and religion**







## **Enrolment by region and religion**



















### Staff by region as at Census 2024







## Staff by religion







## Staff by region and religion







### Staff by region and religion



















# Staff by gender







# Staff by gender and region







#### **TRENDS Enrolments 1983 - 2024 National**







# **TRENDS Teaching Staff 1983 - 2024 National**







# **Benchmarks**





# Financial Data as at 31st December 2023

|                                       | LEQ            | LESNW       | LEVNT       | National    |  |  |  |  |
|---------------------------------------|----------------|-------------|-------------|-------------|--|--|--|--|
|                                       |                |             |             |             |  |  |