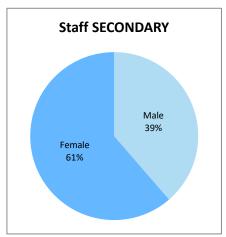

| 0         | 1                       | 1     | 0                             |
| New South Wales    | 3       | 1         | 0                       | 4     | 3                             |
|                    |         |           |                         |       |                               |
| Total              | 34      | 7         | 36                      | 77    | 58                            |

### **Enrolment by region as at Census 2024**







## **Enrolment by religion**







## **Enrolment by region and religion**







## **Enrolment by region and religion**



















### Staff by region as at Census 2024







## Staff by religion







## Staff by region and religion







### Staff by region and religion



















# Staff by gender







# Staff by gender and region







#### **TRENDS Enrolments 1983 - 2024 National**







# **TRENDS Teaching Staff 1983 - 2024 National**







# **Benchmarks**





# Financial Data as at 31st December 2023

|                                       | LEQ            | LESNW       | LEVNT       | National    |  |  |  |  |
|---------------------------------------|----------------|-------------|-------------|-------------|--|--|--|--|
|                                       |                |             |             |             |  |  |  |  |
| A. INCOME FOR RECURRENT PURPOSES      | (Tuition only) |             |             |             |  |  |  |  |
| Private Income (fees and other)       | 146,967,944    | 108,677,452 | 68,988,086  | 324,633,482 |  |  |  |  |
| State Govt Recurren