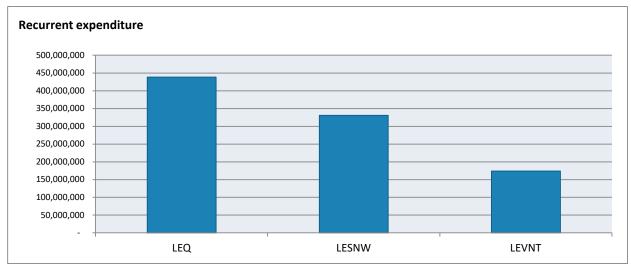

# Financial Data as at 31st December 2023

|                                       | LEQ            | LESNW       | LEVNT       | National    |  |  |  |  |
|---------------------------------------|----------------|-------------|-------------|-------------|--|--|--|--|
|                                       |                |             |             |             |  |  |  |  |
| A. INCOME FOR RECURRENT PURPOSES      | (Tuition only) |             |             |             |  |  |  |  |
| Private Income (fees and other)       | 146,967,944    | 108,677,452 | 68,988,086  | 324,633,482 |  |  |  |  |
| State Govt Recurrent Grants           | 56,031,286     | 48,183,403  | 21,614,794  | 125,829,483 |  |  |  |  |
| Cwealth General Recurrent             | 216,890,542    | 193,810,407 | 101,521,355 | 512,222,304 |  |  |  |  |
| Total Recurrent Income                | 419,889,772    | 350,671,262 | 192,124,235 | 962,685,269 |  |  |  |  |
|                                       |                |             |             |             |  |  |  |  |
| B. INCOME FOR CAPITAL PURPOSES        |                |             |             |             |  |  |  |  |
| Commonwealth Grant                    | 9,900          | 810,468     | 1,469,412   | 2,289,780   |  |  |  |  |
| State Grant                           | 5,055,243      | 2,232,561   | 3,500,858   | 10,788,662  |  |  |  |  |
| Capital Fees and Levies               | 59,698,368     | 7,299,911   | -           | 66,998,279  |  |  |  |  |
| Other Income for Capital Purposes     | 13,840,757     | 2,685,050   | 311,484     | 16,837,291  |  |  |  |  |
| Total Capital Income                  | 78,604,268     | 13,027,990  | 5,281,754   | 96,914,012  |  |  |  |  |
| A EVENUETURE FOR REQUIREMENT RUPROPER |                |             |             |             |  |  |  |  |
| C. EXPENDITURE FOR RECURRENT PURPOSES |                |             |             |             |  |  |  |  |
| Total Recurrent Expenditure           | 438,788,793    | 331,130,505 | 174,247,728 | 944,167,026 |  |  |  |  |
| D. EXPENDITURE ON CAPITAL             |                |             |             |             |  |  |  |  |
| Total Capital Expenditure             | 88,725,710     | 56,181,660  | 49,990,722  | 194,898,091 |  |  |  |  |
| Total Capital Expolation              | 00,120,110     | 00,101,000  | 10,000,722  | 101,000,001 |  |  |  |  |
| E. LOANS                              |                |             |             |             |  |  |  |  |
| Opening Balance                       | 114,496,334    | 137,728,042 | 84,577,786  | 336,802,162 |  |  |  |  |
| Closing Balance                       | 121,227,069    | 145,325,590 | 104,973,449 | 371,526,108 |  |  |  |  |

#### Financial Data as at 31 December 2023 (Recurrent)