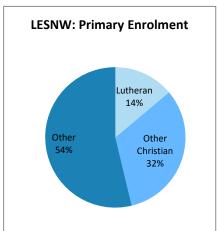

| 26    | 30                            |
| Victoria           | 5       | 1         | 8                       | 14    | 4                             |
| Tasmania           | 0       | 0         | 1                       | 1     | 0                             |
| New South Wales    | 3       | 1         | 0                       | 4     | 3                             |
|                    |         |           |                         |       |                               |
| Total              | 34      | 7         | 36                      | 77    | 58                            |

### **Enrolment by region as at Census 2024**







## **Enrolment by religion**







## **Enrolment by region and religion**







## **Enrolment by region and religion**



















### Staff by region as at Census 2024







## Staff by religion







## Staff by region and religion







### Staff by region and religion



















# Staff by gender







# Staff by gender and region







#### **TRENDS Enrolments 1983 - 2024 National**







# **TRENDS Teaching Staff 1983 - 2024 National**







# **Benchmarks**





# Financial Data as at 31st December 2023

|                                       | LEQ            | LESNW       | LEVNT       | National    |  |  |  |  |
|---------------------------------------|----------------|-------------|-------------|-------------|--|--|--|--|
|                                       |                |             |             |             |  |  |  |  |
| A. INCOME FOR RECURRENT PURPOSES      | (Tuition