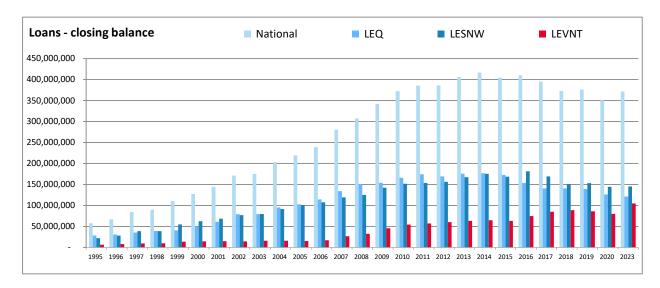

#### Financial Data TRENDS 1995-2023

Note: 2010 figures include BER expenditure